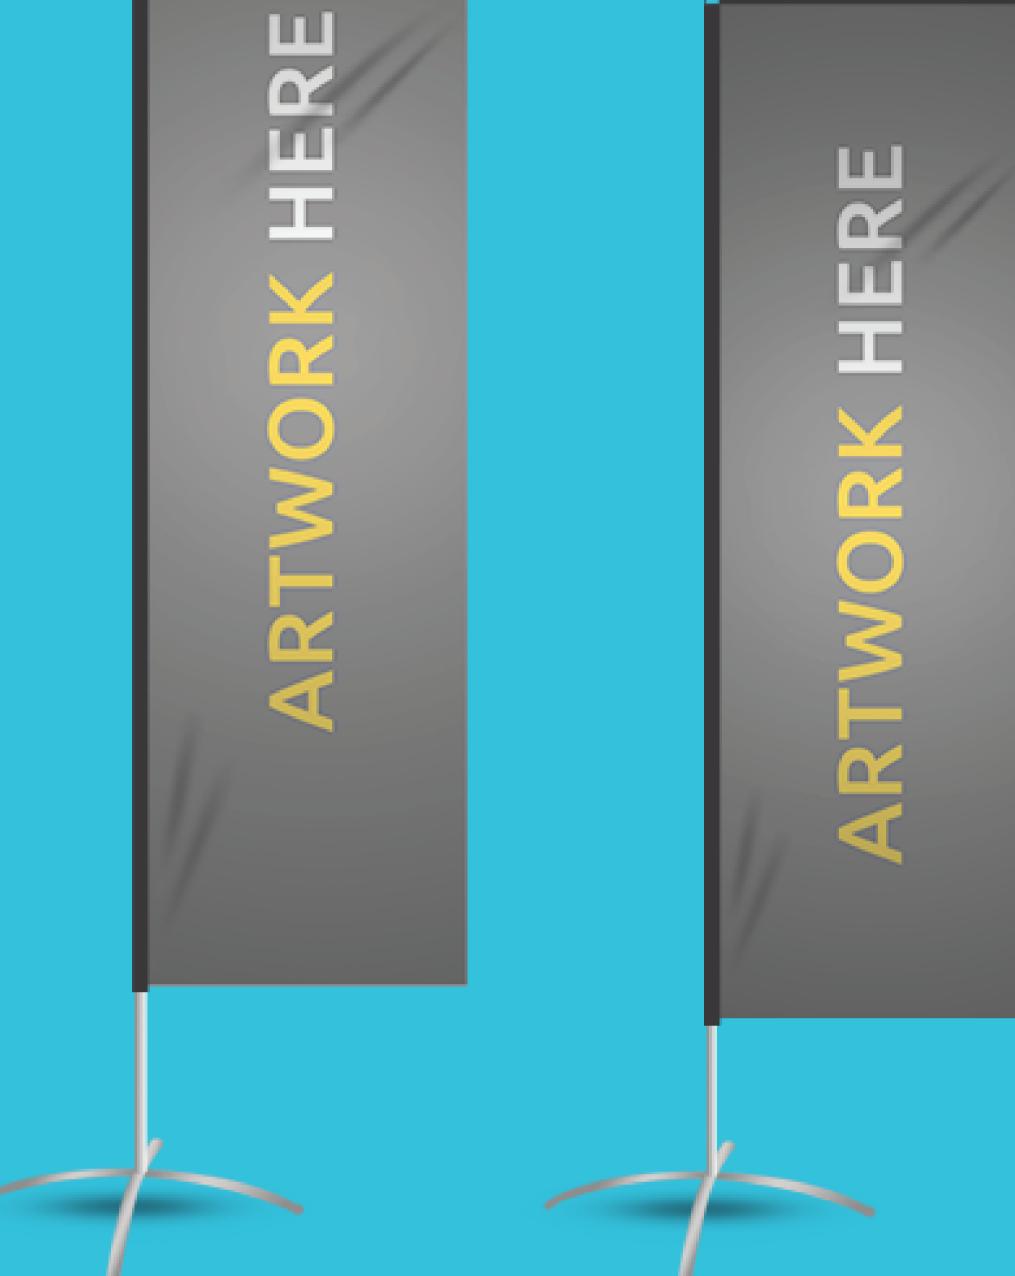

## **RECTANGULAR BANNER FLAG**

Rectangular Banner Flag - Small

# SMALL RECTANGULAR BANNER FLAG

For single side print, place artwork here.

For double side print, place artwork on both.