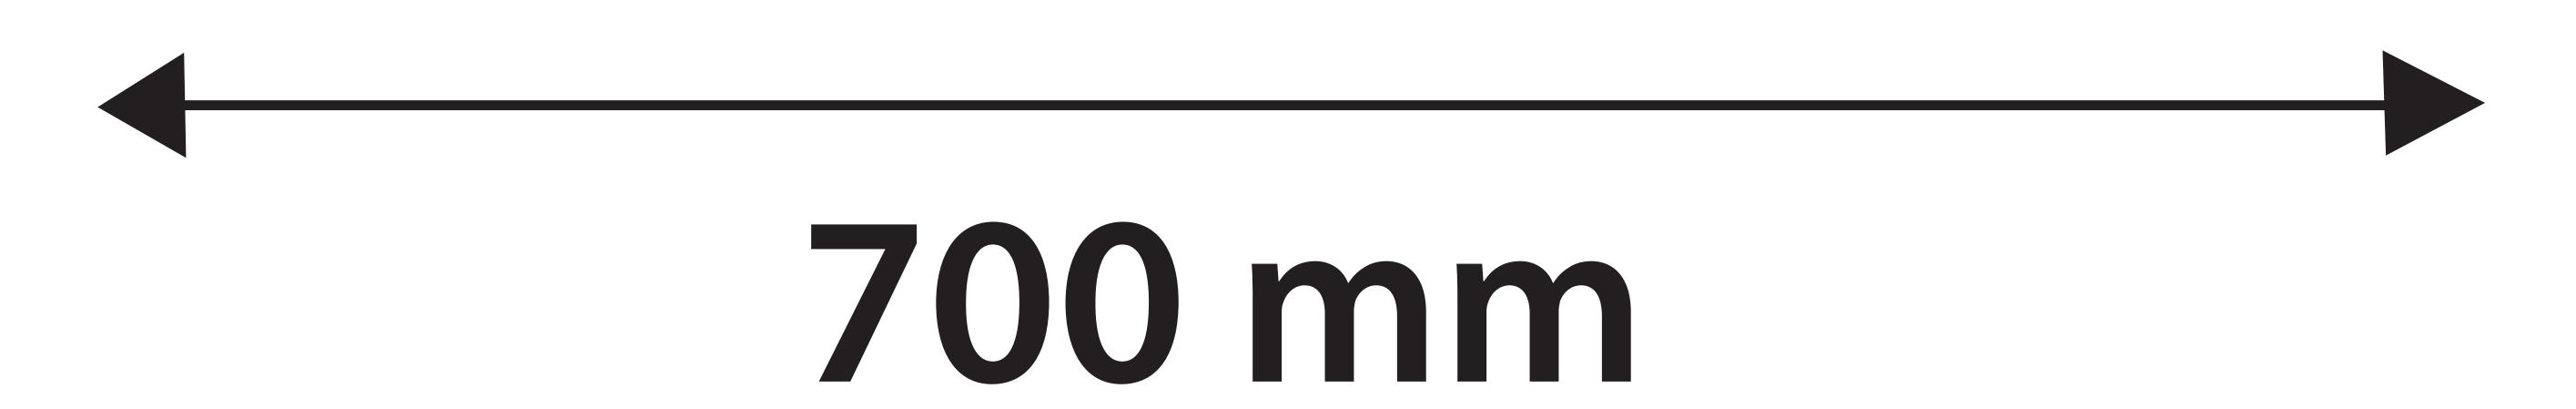

## **PRODUCT SPECIFICS:**

- Artwork size: Small 700mm x 1060mm (WxH)
- Total size with bleed: Small 760mm x 1120mm (WxH)
- Use of vector image recommended
- Pole Size: Small (2.9m)
- Height once assembled: Small (1.52m)
- 30mm bleed requirement