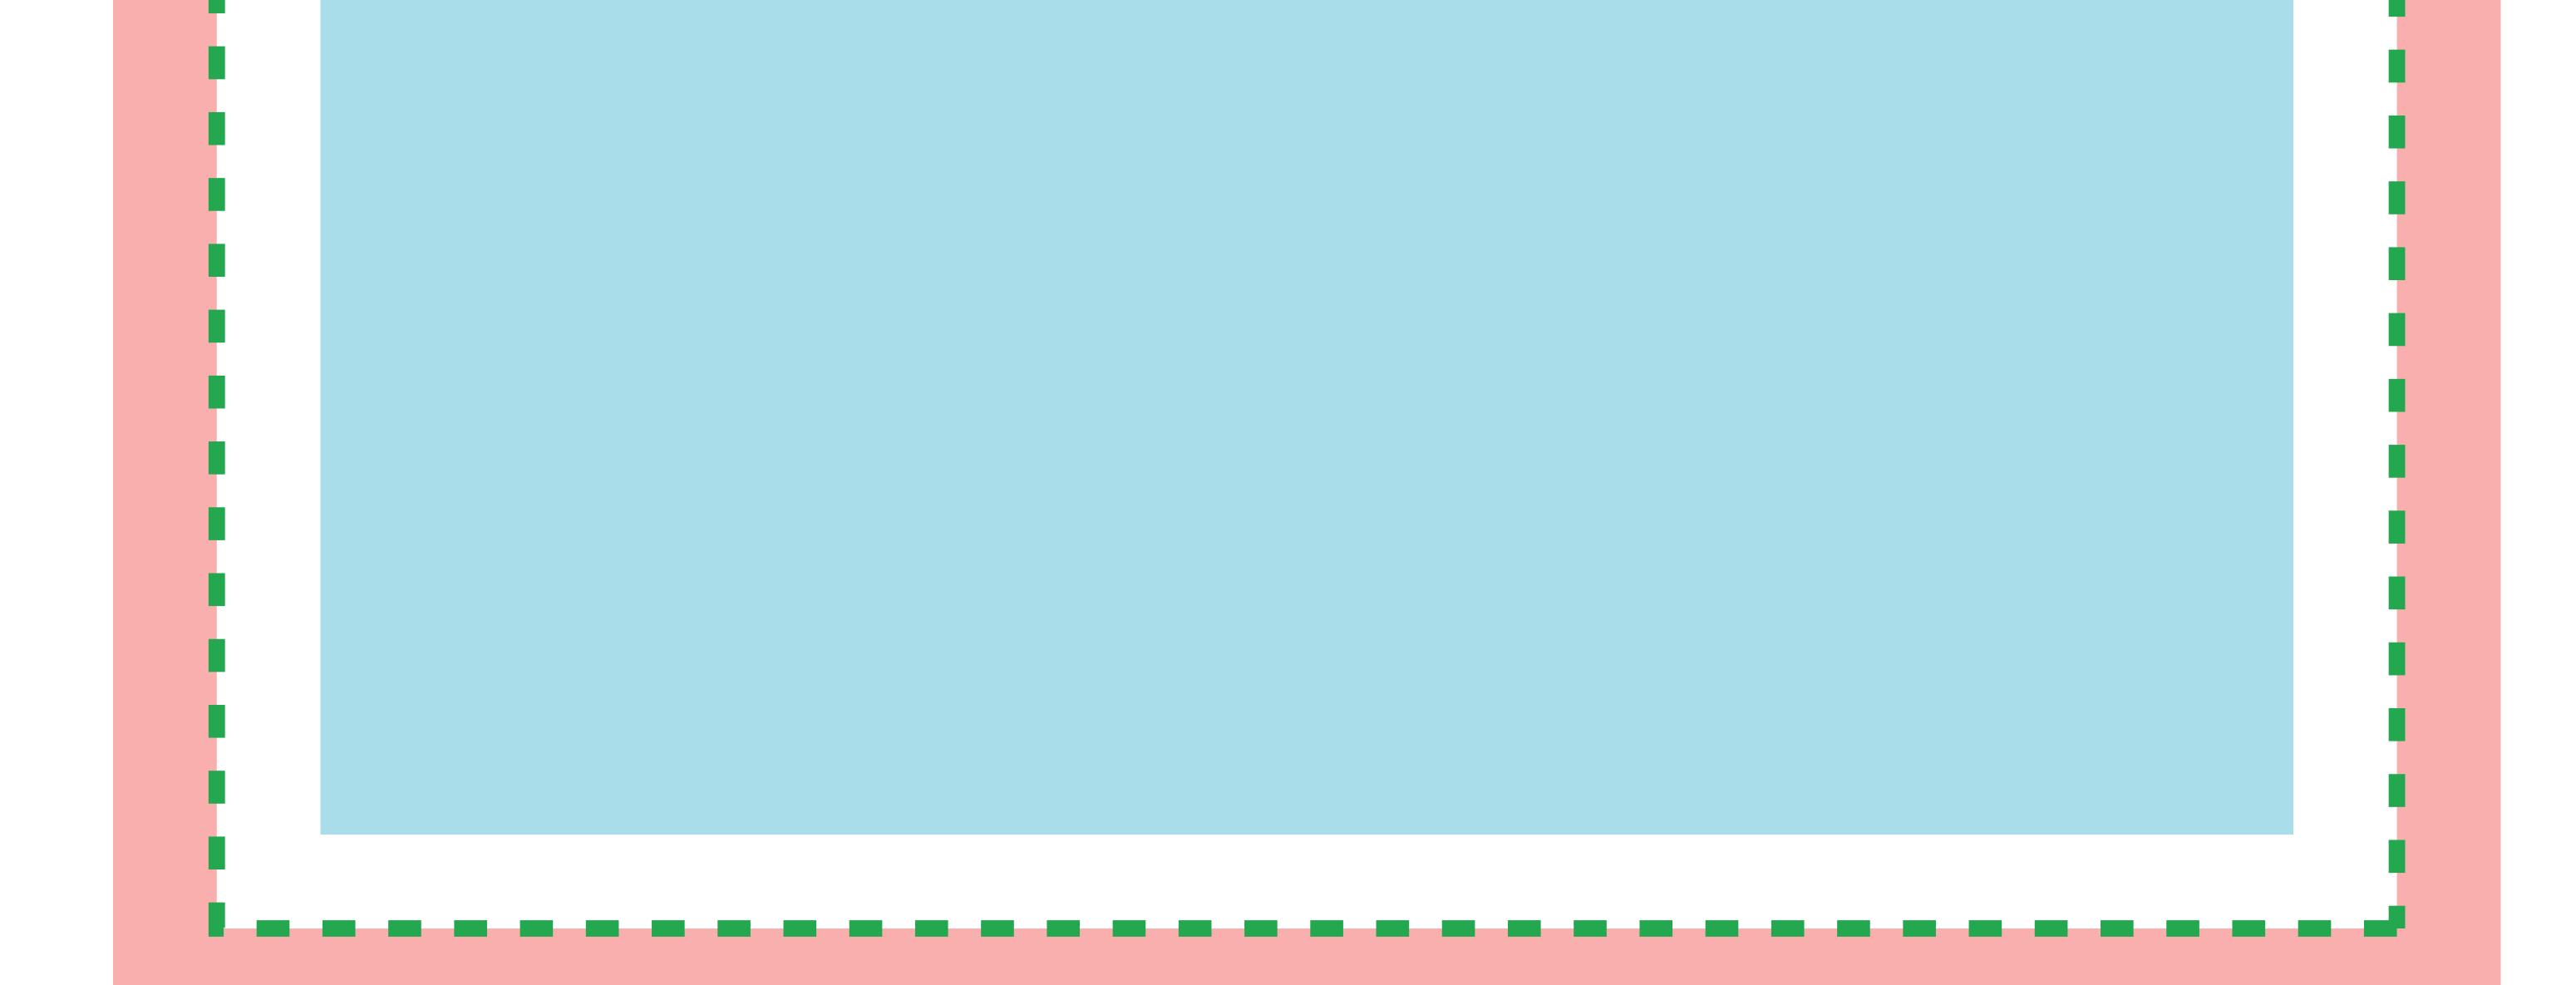

## WHAT IS BLEED?

When designing for print it is important to remember that it can be difficult to trim a job right on the edge of a design. In order to achieve the best result possible, you will need to extend your design past the trim lines, so the design can easily be cut down to size. The area that extends past your trim lines is called 'bleed'. In order to get the best results when designing for print, it's important to ensure your artwork always extends past the trim lines.

## 

**TRIMLINE**Artwork will be<br/>trimmed here.**BLEEDAREA**Extend your artwork to<br/>the edge of this area.<br/>Text and Images on this red<br/>shaded area will be trimmed

Please delete this layer before sending back to us.