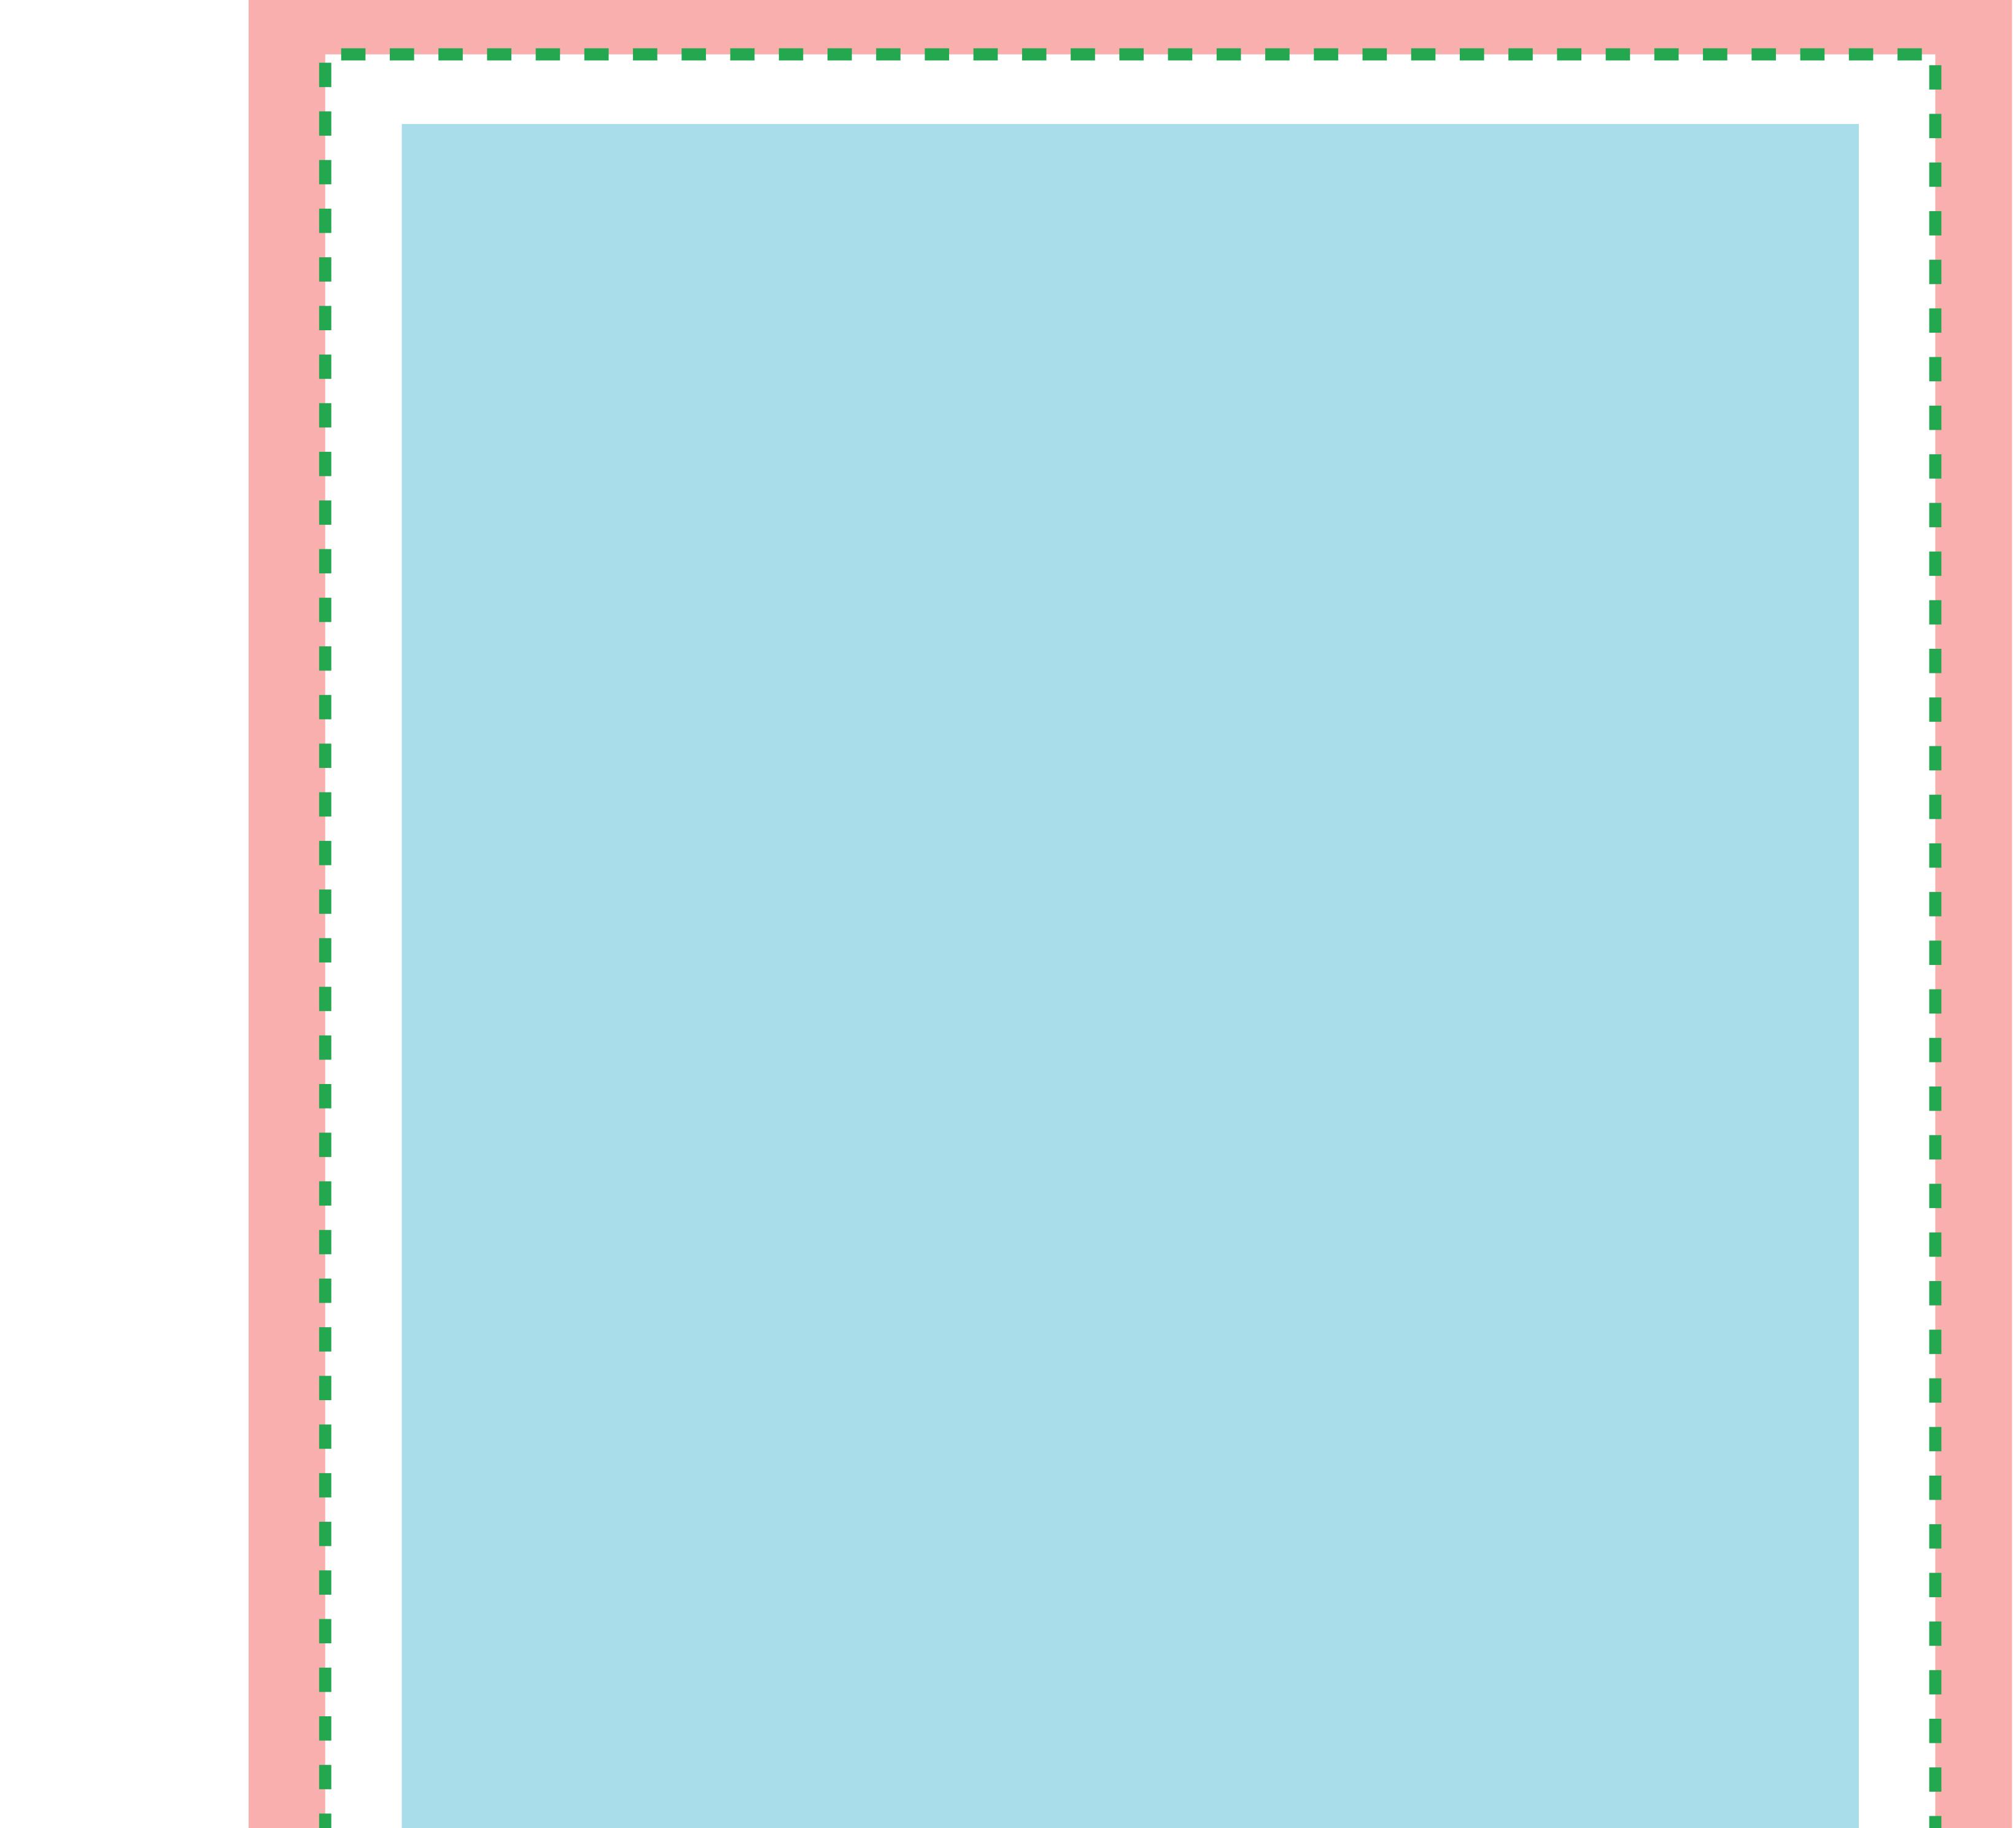

# SMALL RECTANGULAR BANNER FLAG

For single side print, place artwork here.

For double side print, place artwork on both.

## 

**TRIMLINE**Artwork will be<br/>trimmed here.**BLEEDAREA**Extend your artwork to<br/>the edge of this area.<br/>Text and Images on this red<br/>shaded area will be trimmed

Please delete this layer before sending back to us.