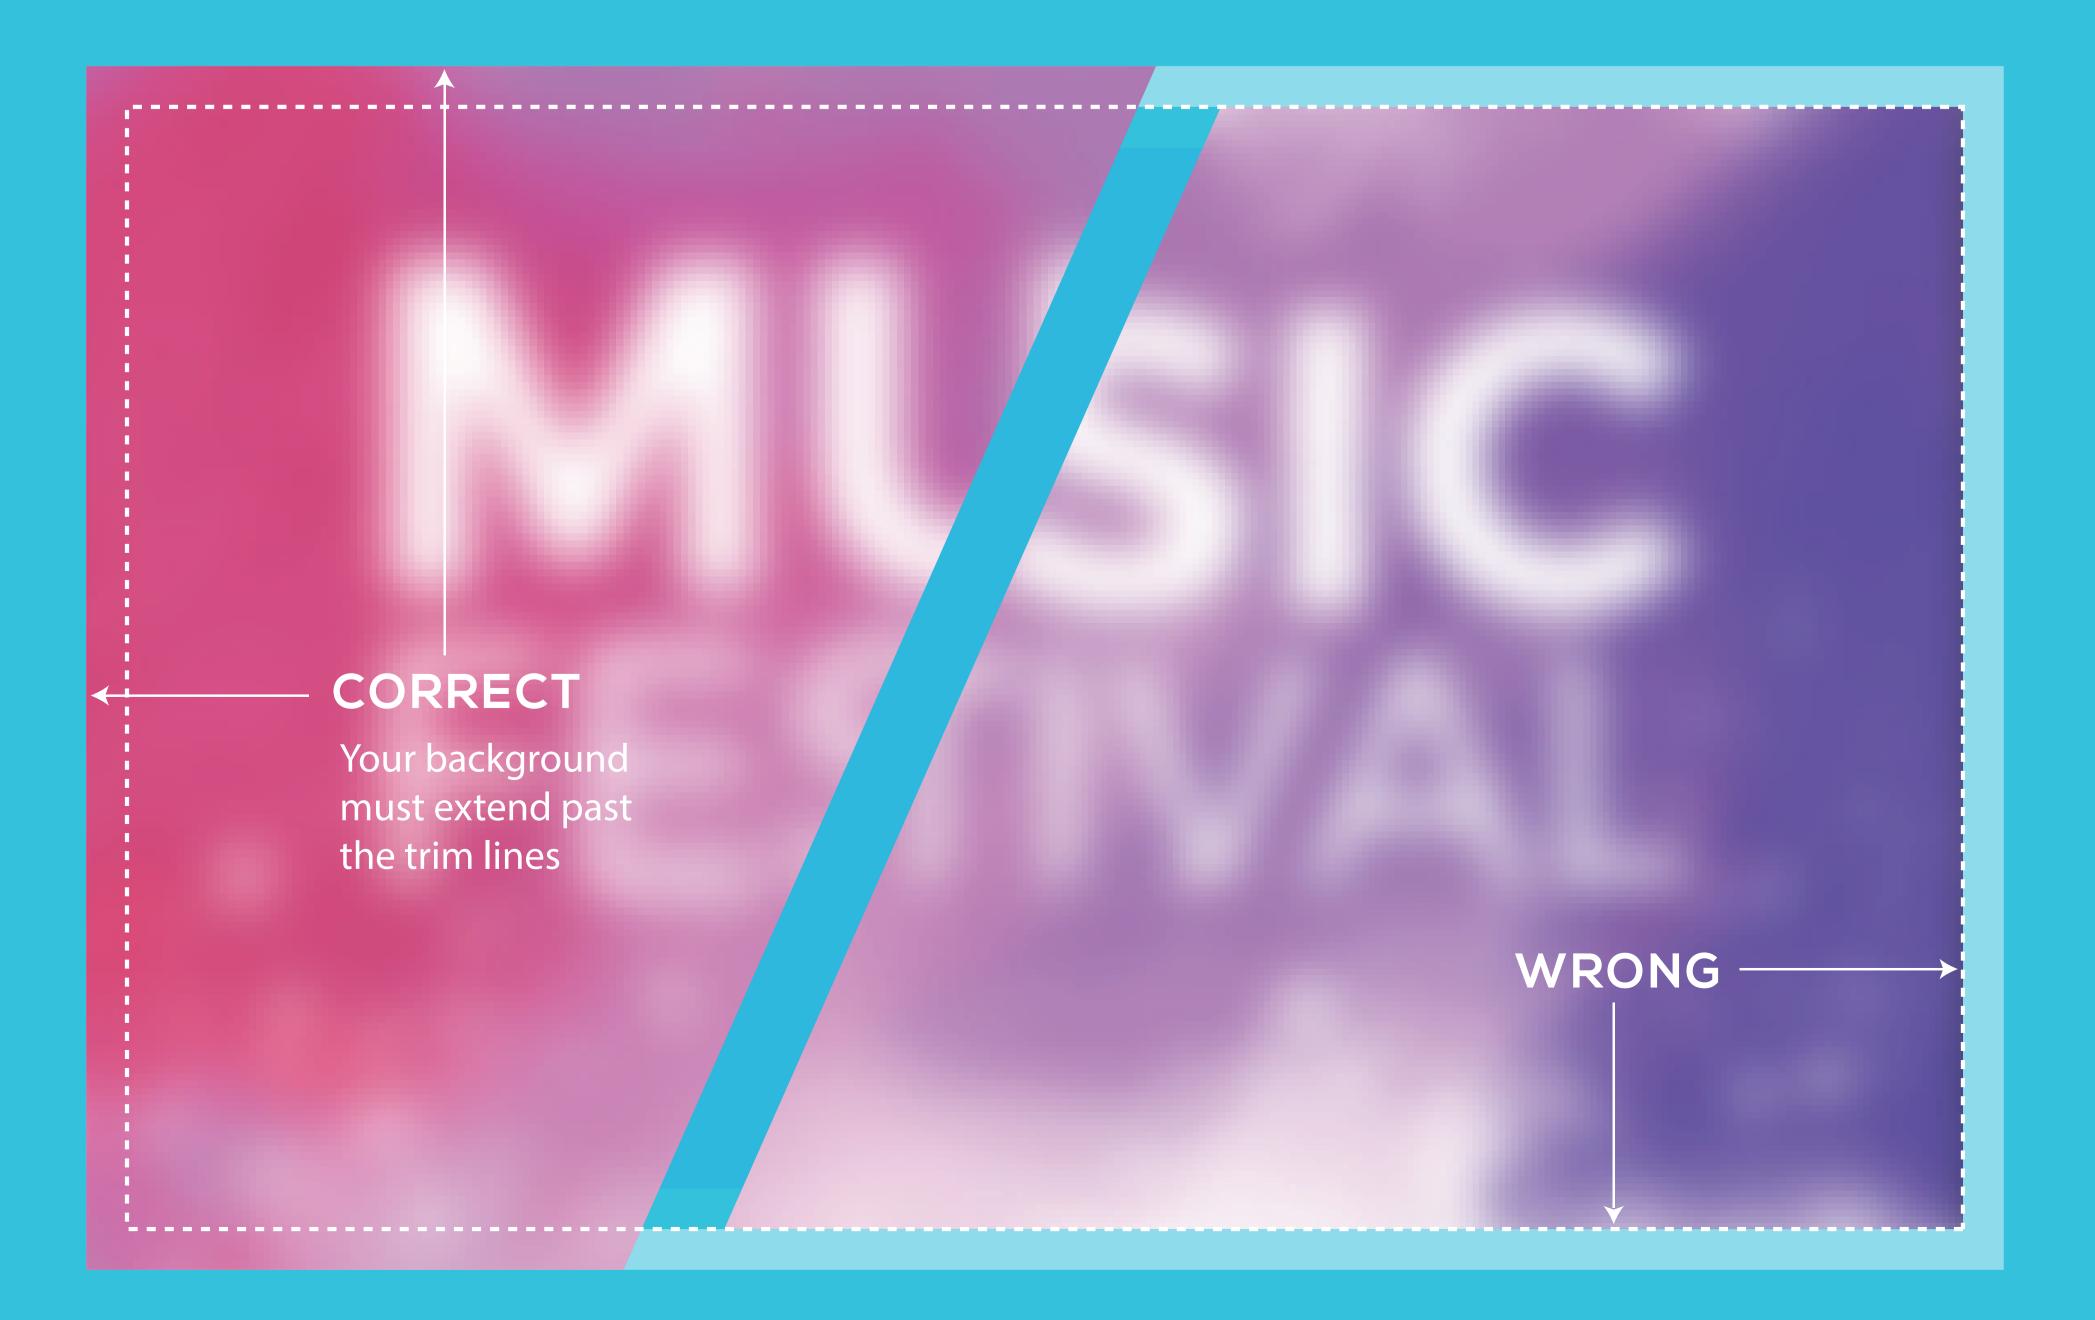

## WHAT IS BLEED?

When designing for print it is important to remember that it can be difficult to trim a job right on the edge of a design. In order to achieve the best result possible, you will need to extend your design past the trim lines, so the design can easily be cut down to size. The area that extends past your trim lines is called 'bleed'. In order to get the best results when designing for print, it's important to ensure your artwork always extends past the trim lines.