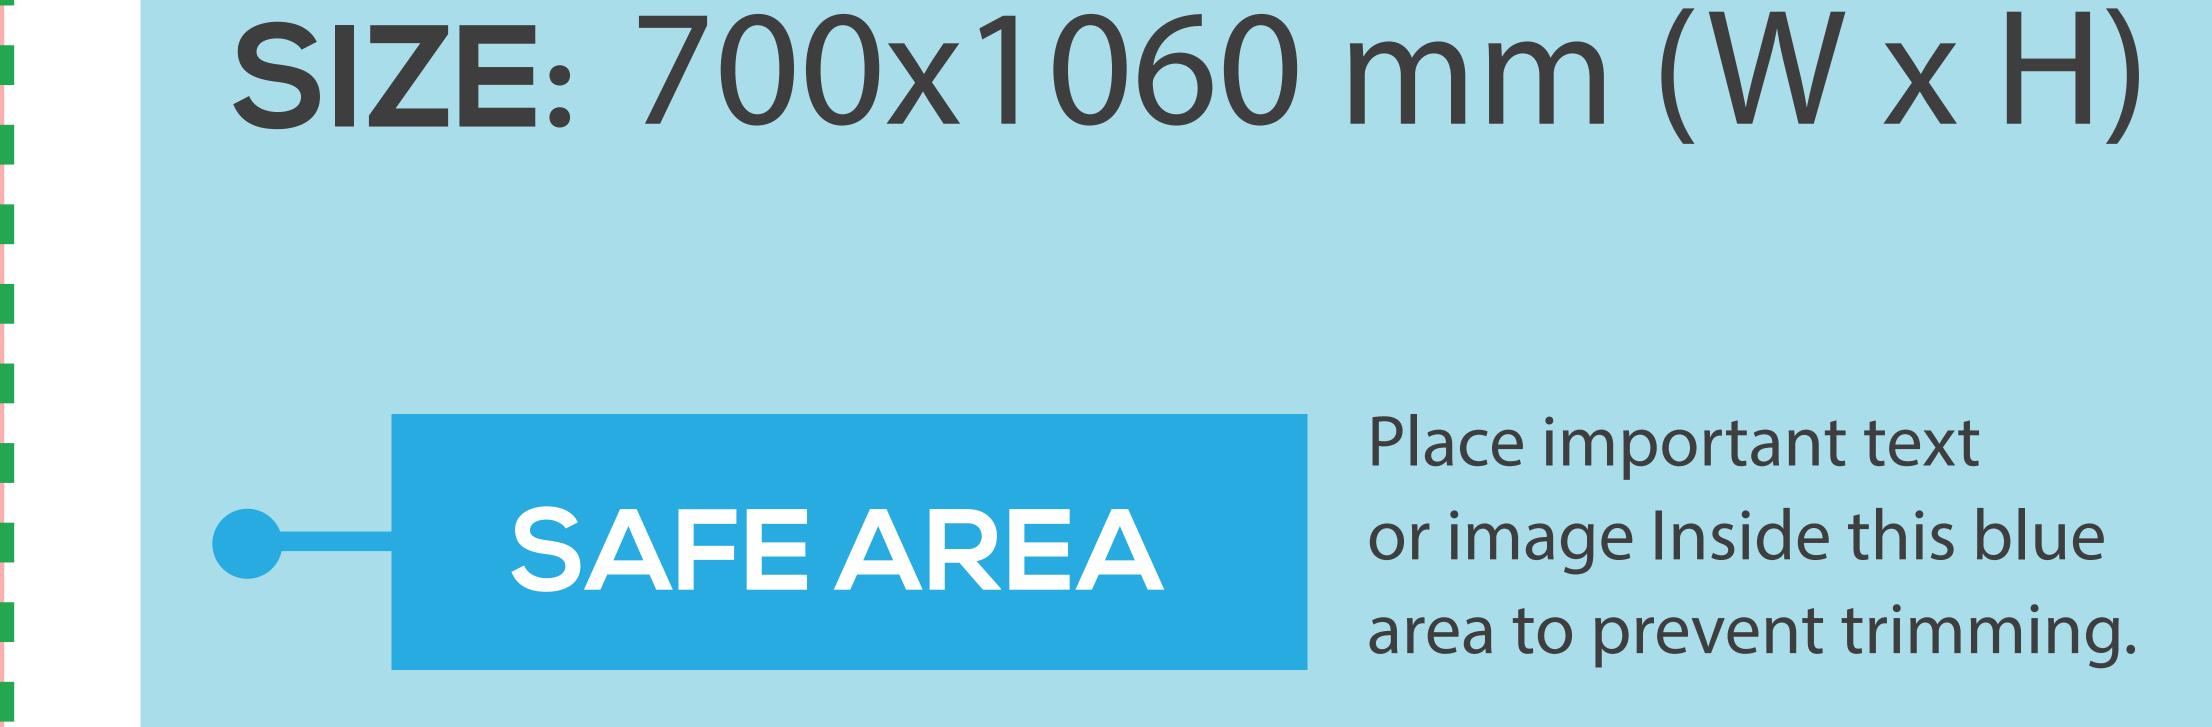

## **PRODUCT SPECIFICS:**

- Artwork size: Small 700mm x 1060mm (WxH)
- Total size with bleed: Small 760mm x 1120mm (WxH)
- Use of vector image recommended
- Pole Size: Small (2.9m)
- Height once assembled: Small (1.52m)
- 30mm bleed requirement