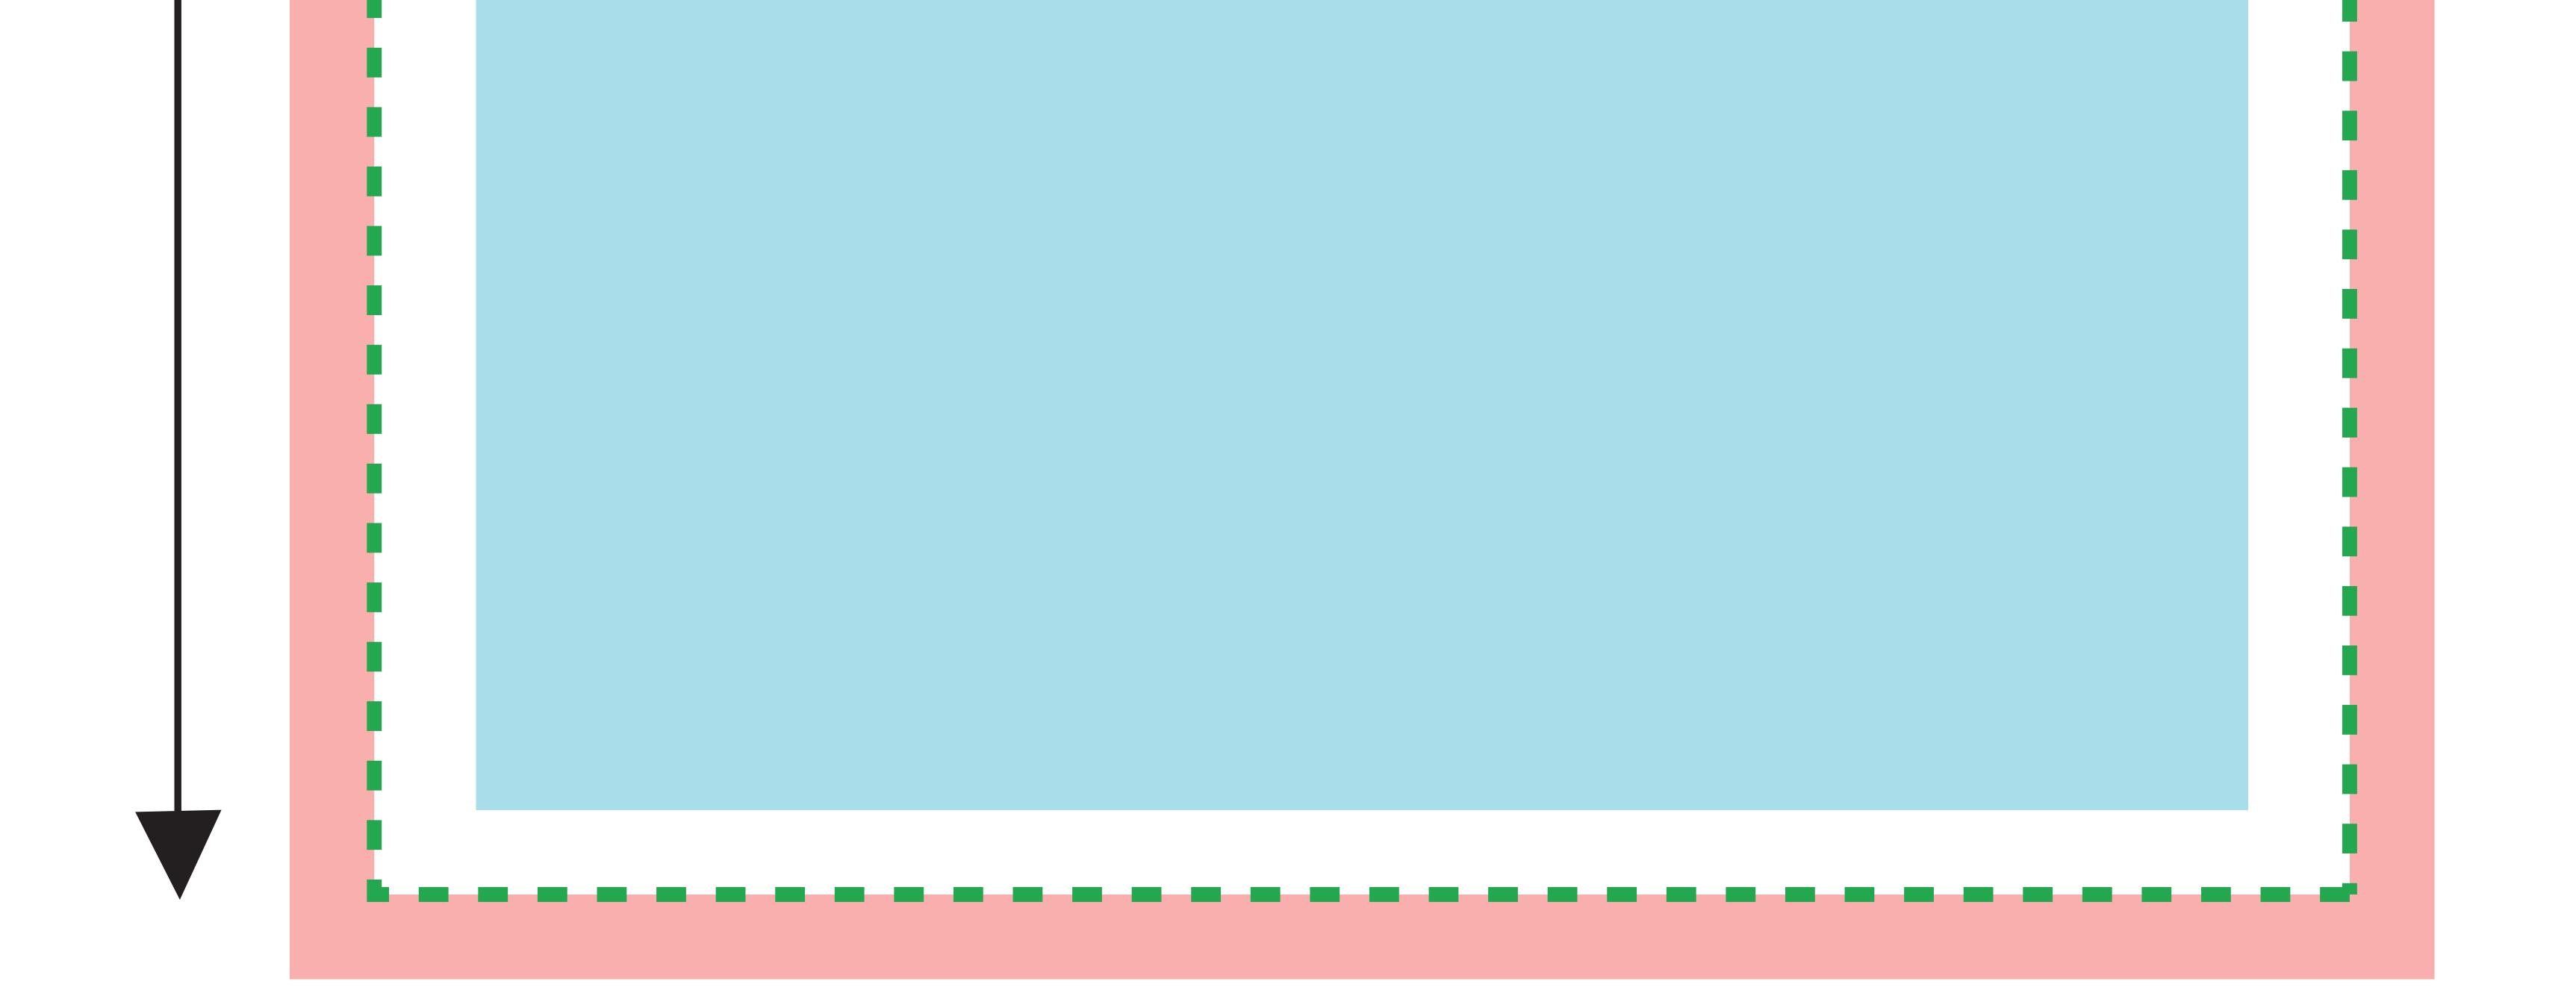

## WHAT IS BLEED?

When designing for print it is important to remember that it can be difficult to trim a job right on the edge of a design. In order to achieve the best result possible, you will need to extend your design past the trim lines, so the design can easily be cut down to size. The area that extends past your trim lines is called 'bleed'. In order to get the best results when designing for print, it's important to ensure your artwork always extends past the trim lines.

## 

**TRIMLINE**Artwork will be<br/>trimmed here.**BLEEDAREA**Extend your artwork to<br/>the edge of this area.<br/>Text and Images on this red<br/>shaded area will be trimmed

Please delete this layer before sending back to us.