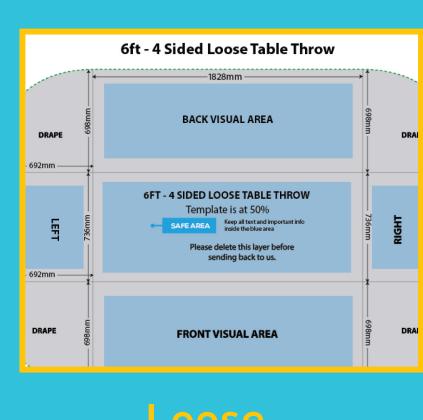

#### PRODUCT SPECIFICS:

- No bleed required
- Template is at 50%
- Use of vector image recommended

Fitted page 3

Stretched page 4

## 6ft - 4 Sided Loose Table Throw

To fit standard (x) foot trestle table size as follows: 6 foot: 1820mm W x 750mm D x 720mm H