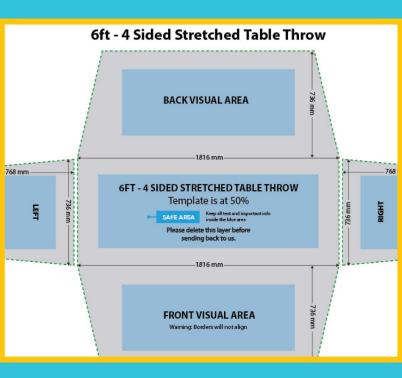

#### 6ft - 4 SIDED TABLE THROW

6ft - 4 sided (loose, fitted, stretched)

#### PRODUCT SPECIFICS:

- No bleed required
- Template is at 50%
- Use of vector image recommended

Fitted page 3

Stretched page 4

## 6ft - 4 Sided Stretched Table Throw

To fit standard (x) foot trestle table size as follows: 6 foot: 1820mm W x 750mm D x 720mm H