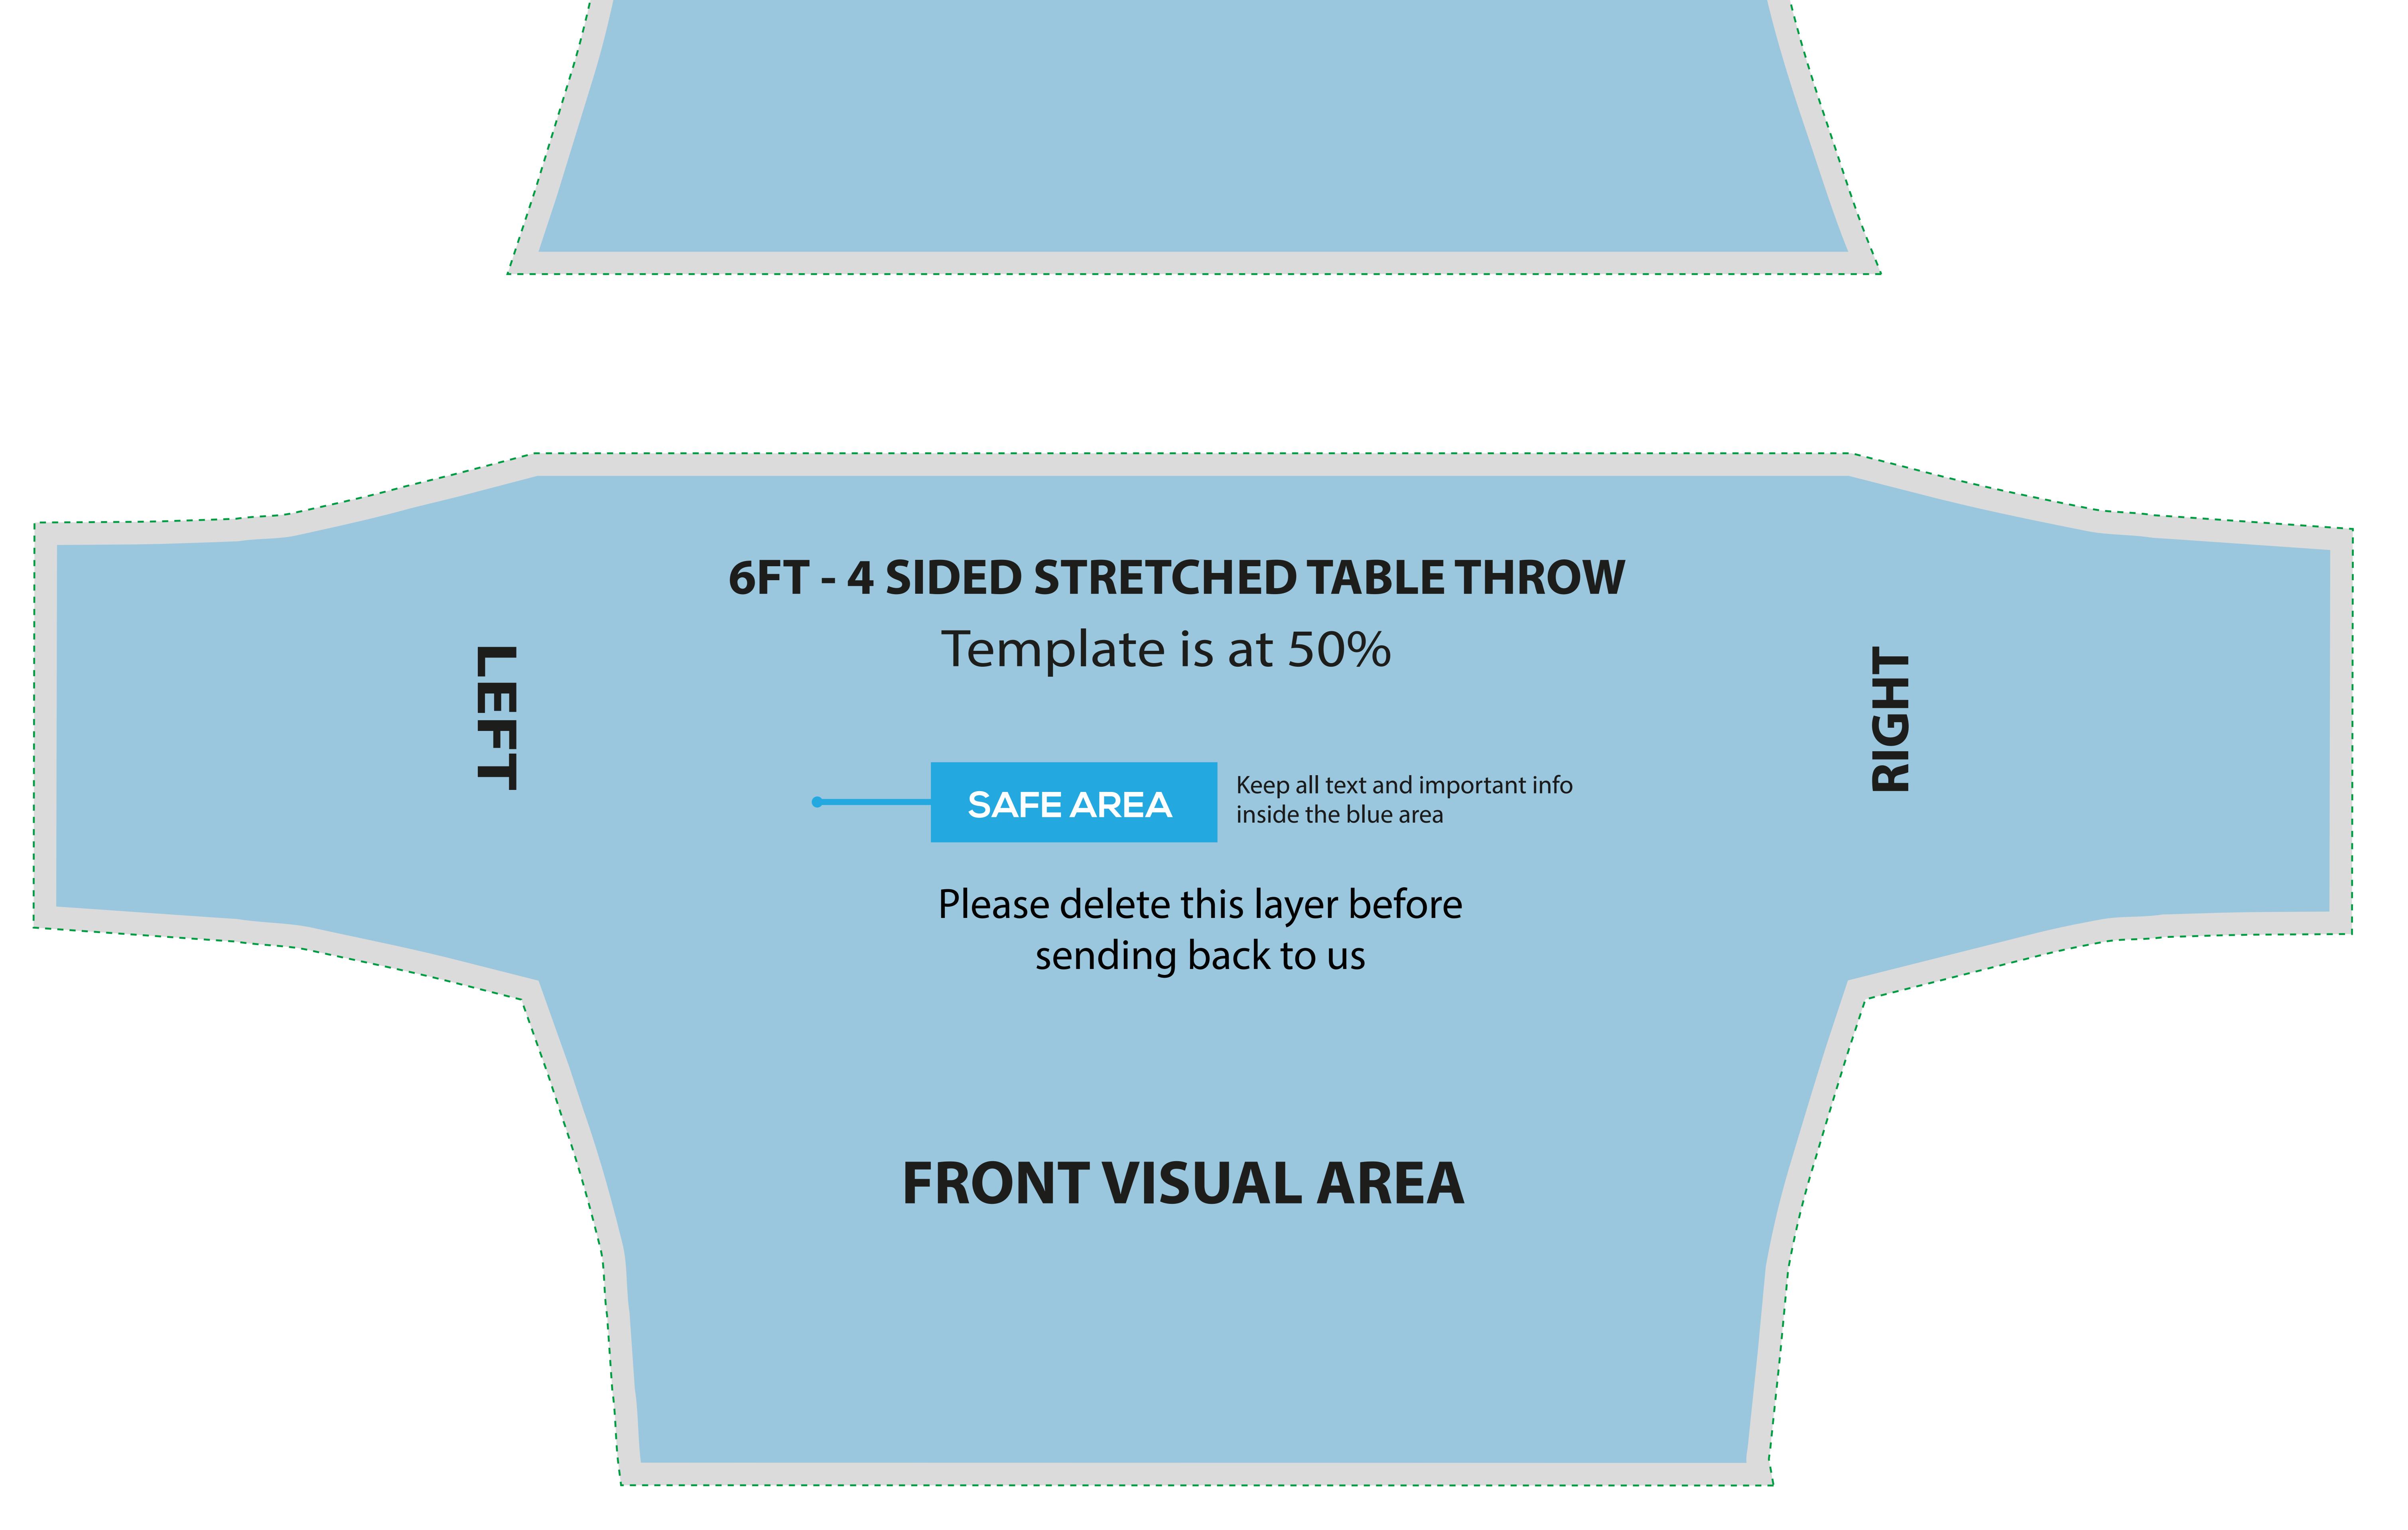

#### 6ft - 4 SIDED TABLE THROW

6ft - 4 sided (loose, fitted, stretched)

#### PRODUCT SPECIFICS:

- No bleed required
- Template is at 50%
- Use of vector image recommended

Fitted page 3

Stretched page 4

## 6ft - 4 Sided Stretched Table Throw

To fit standard (x) foot trestle table size as follows: 6 foot: 1820mm W x 750mm D x 720mm H