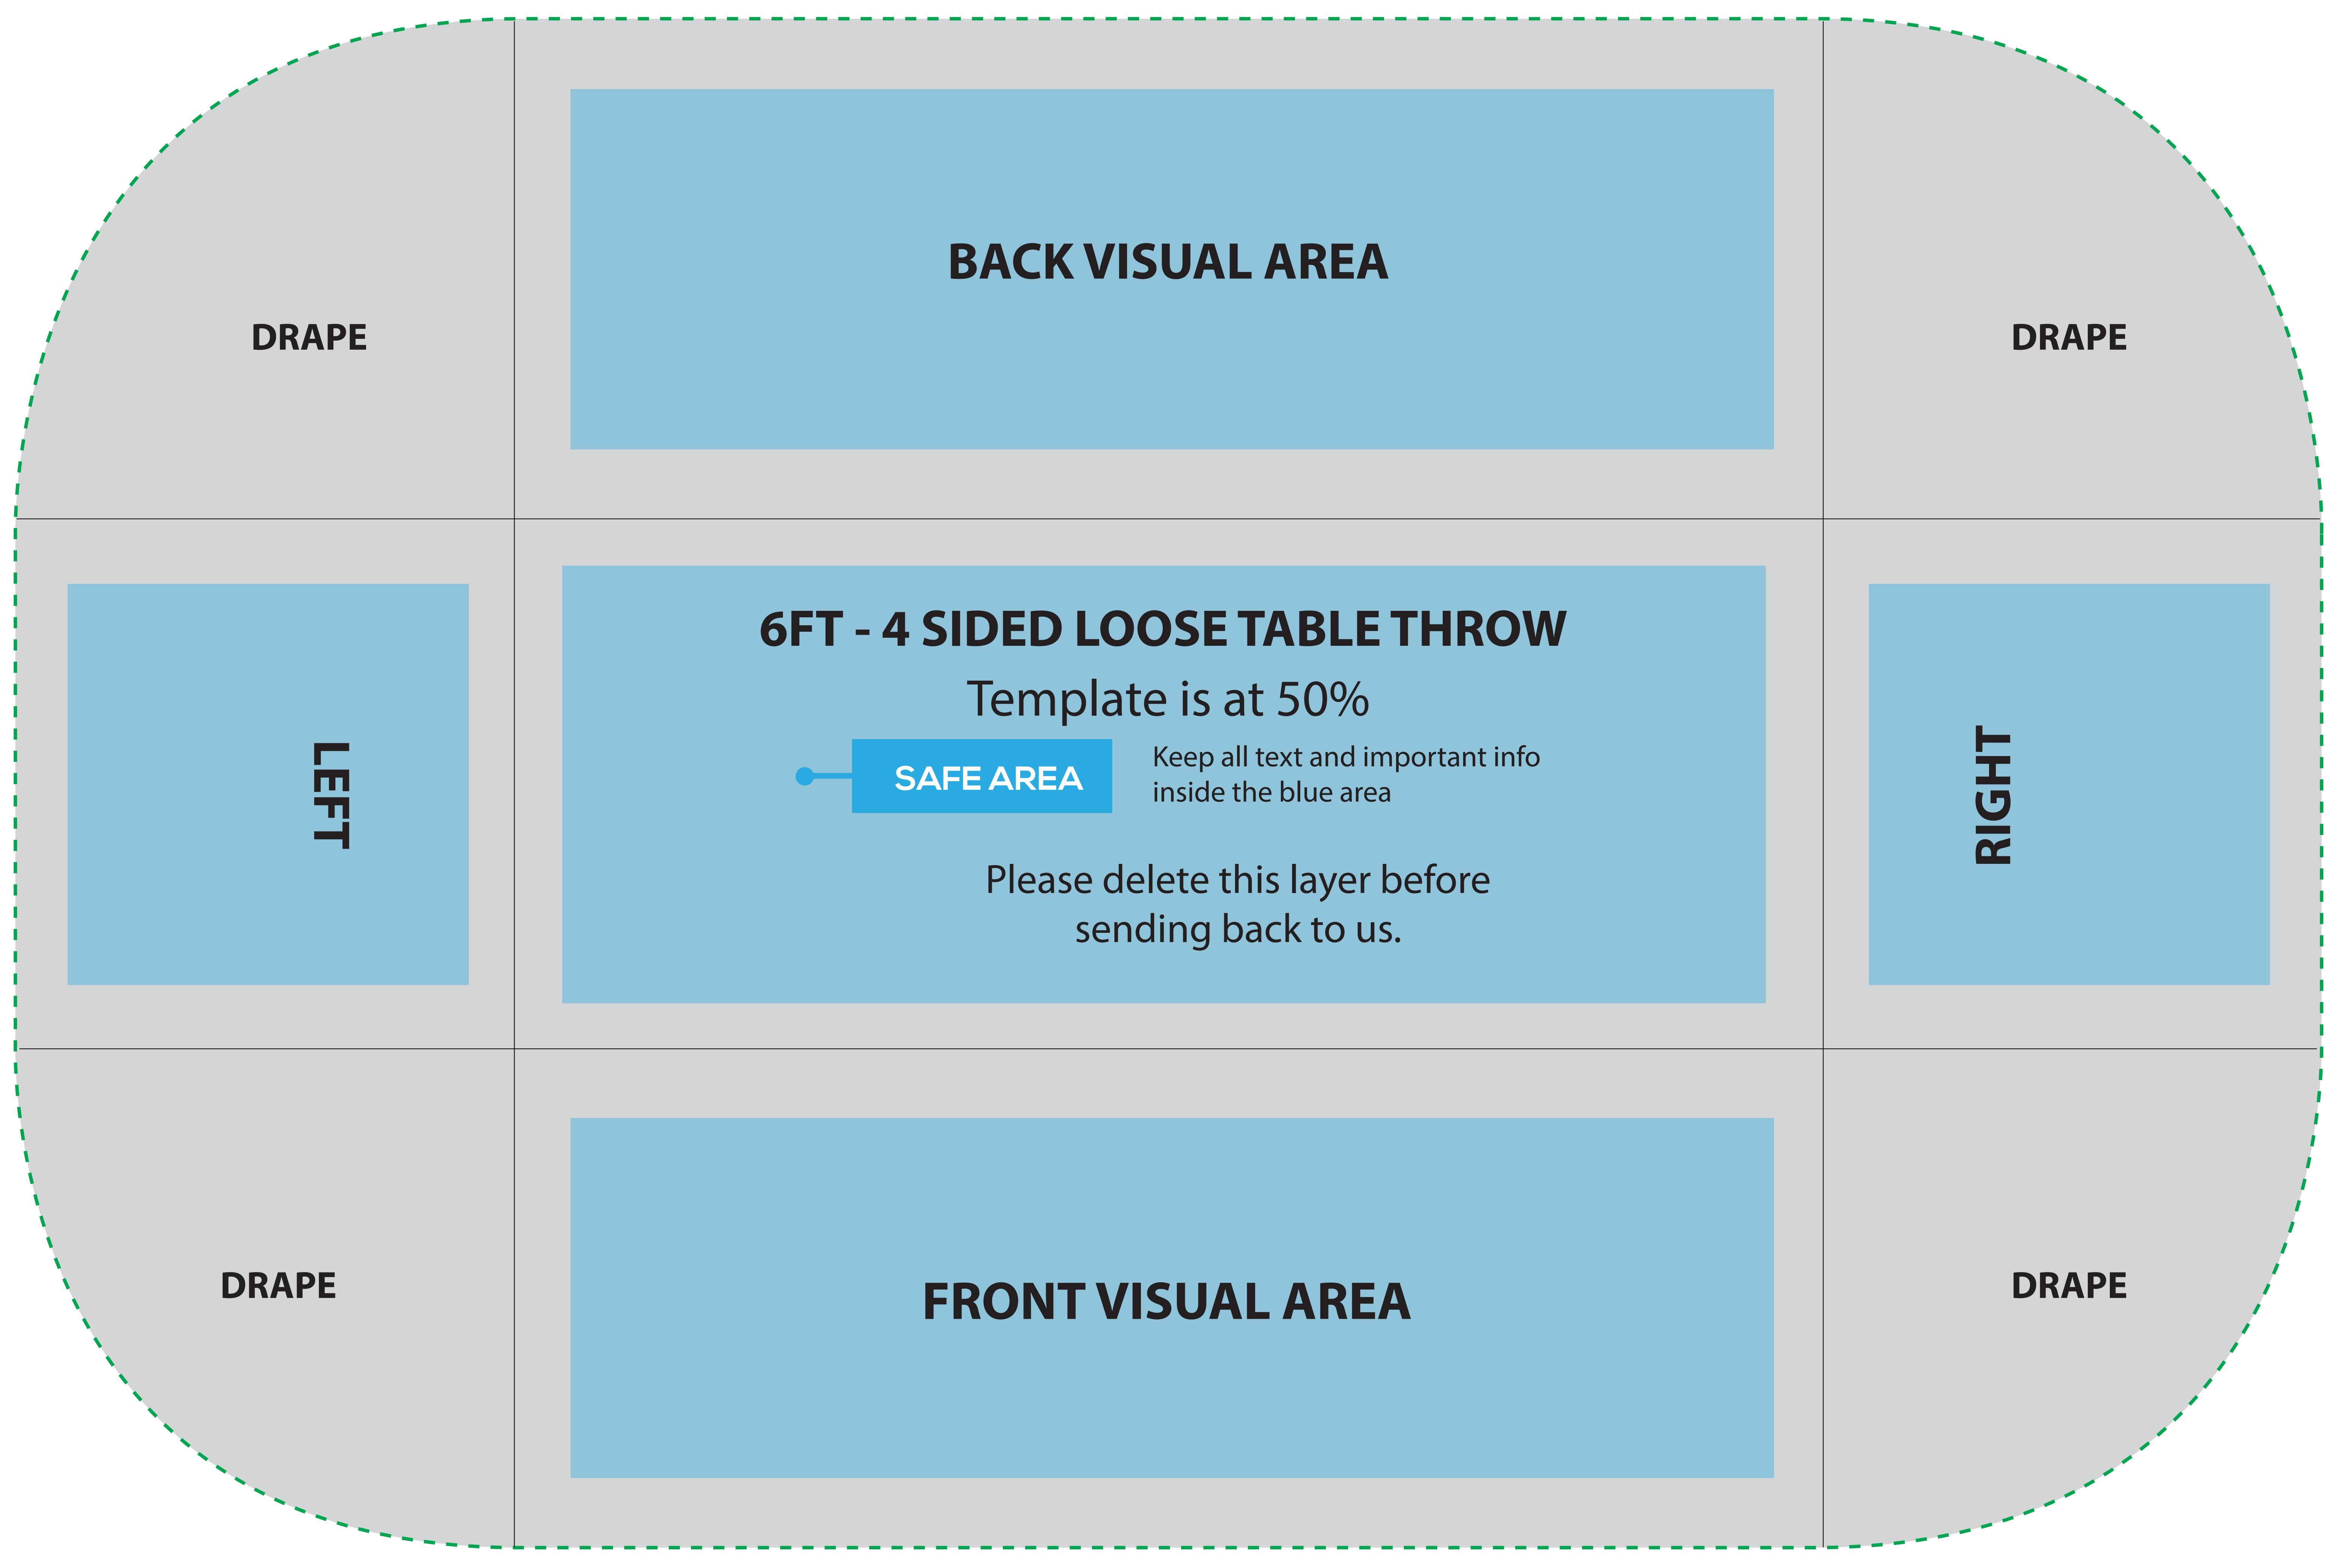

#### 6ft - 4 SIDED TABLE THROW

6ft - 4 sided (loose, fitted, stretched)

#### PRODUCT SPECIFICS:

- No bleed required
- Template is at 50%
- Use of vector image recommended

Fitted page 3

Stretched page 4

## 6ft - 4 Sided Loose Table Throw

To fit standard (x) foot trestle table size as follows: 6 foot: 1820mm W x 750mm D x 720mm H