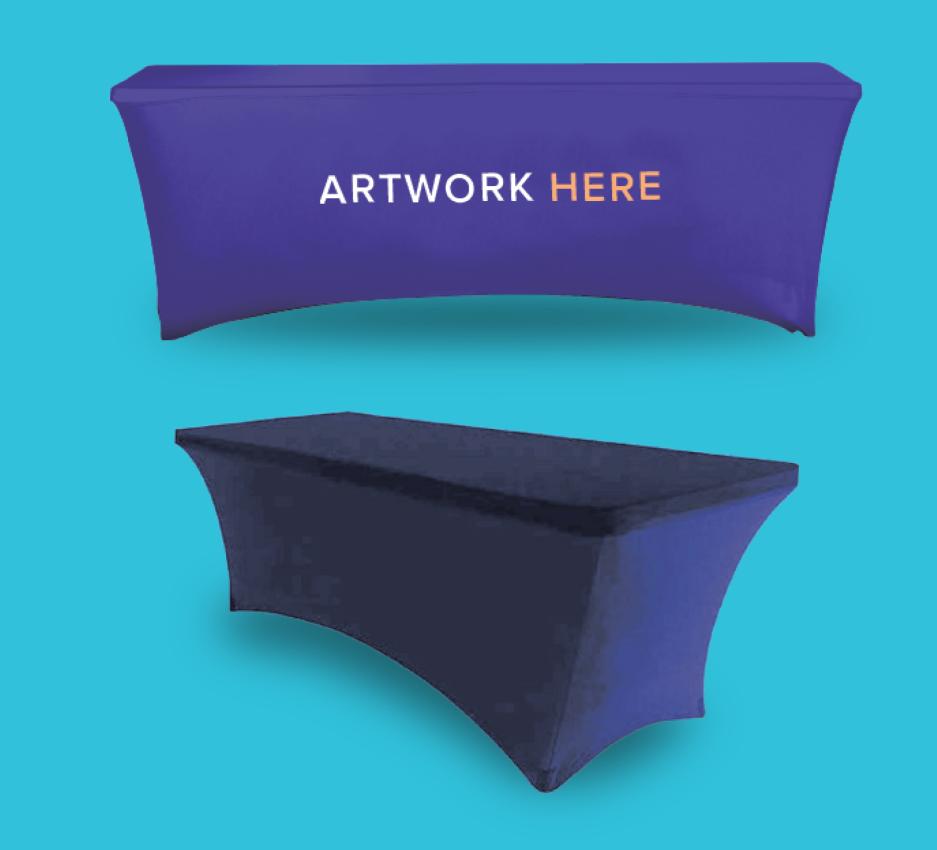

## 6ft - 4 Sided Stretched Table Throw

To fit standard (x) foot trestle table size as follows: 6 foot: 1820mm W x 750mm D x 720mm H