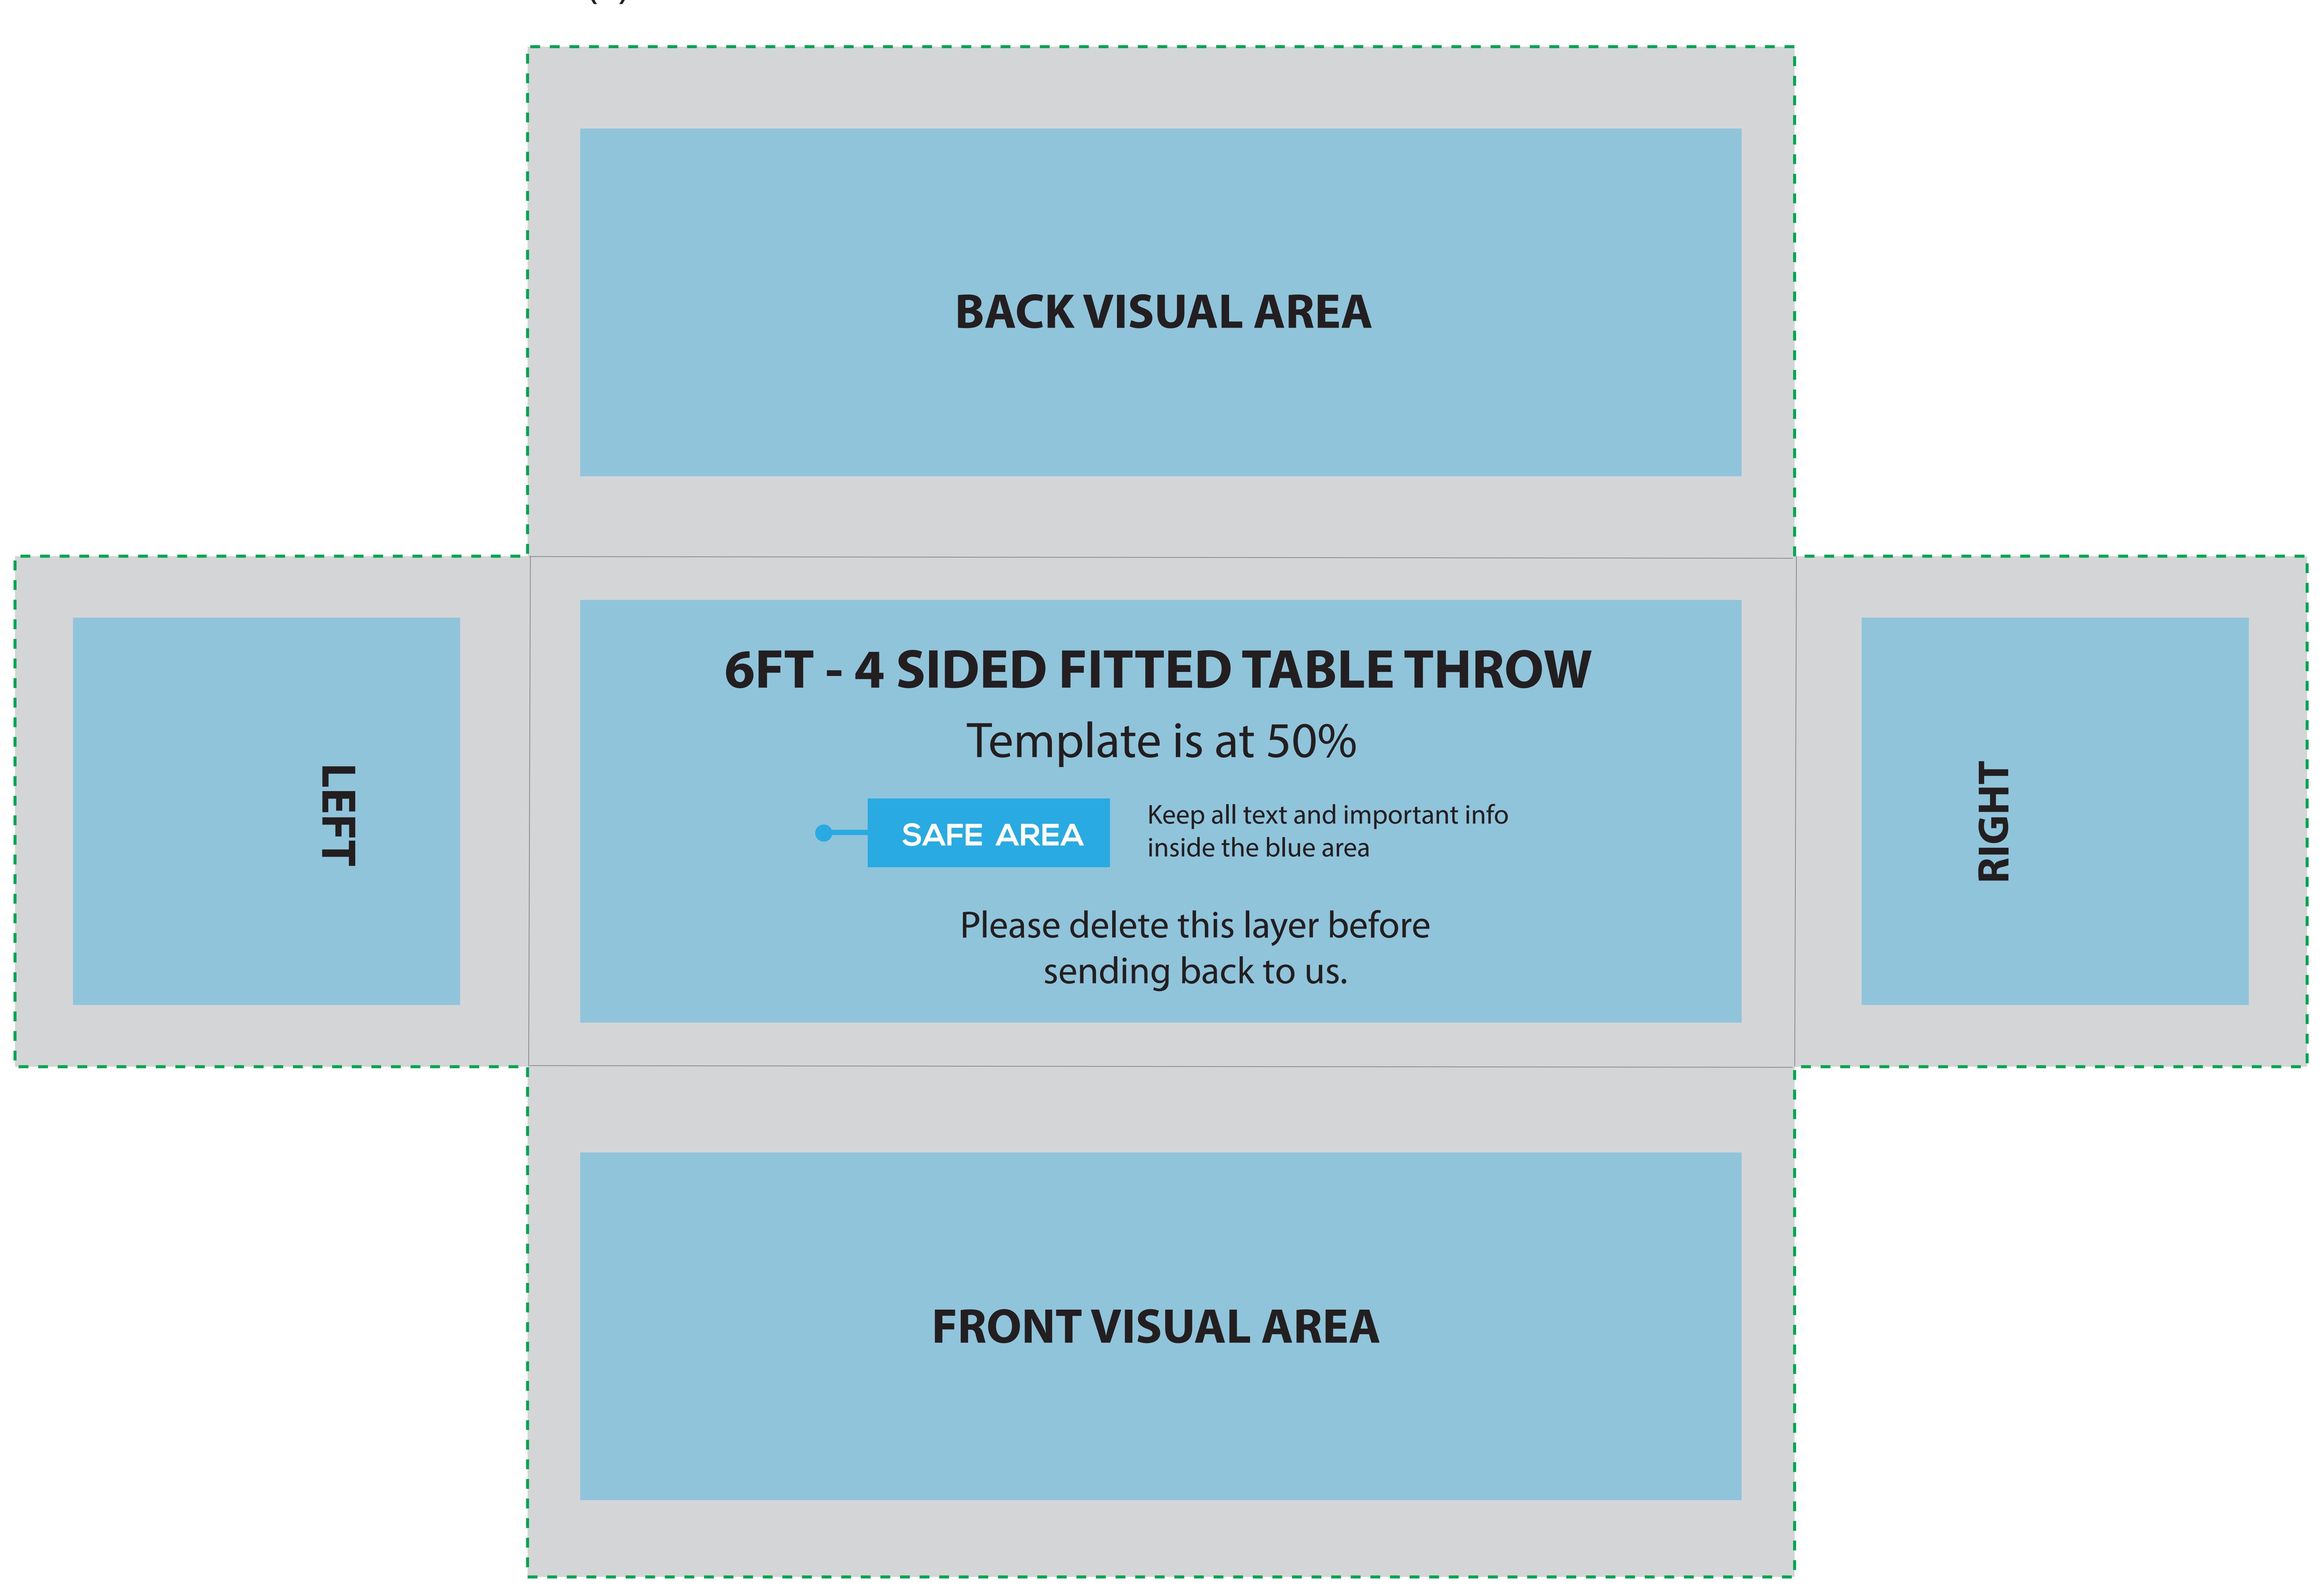

#### 6ft - 4 SIDED TABLE THROW

6ft - 4 sided (loose, fitted, stretched)

#### PRODUCT SPECIFICS:

- No bleed required
- Template is at 50%
- Use of vector image recommended

Fitted page 3

Stretched page 4

## 6ft - 4 Sided Fitted Table Throw

To fit standard (x) foot trestle table size as follows: 6 foot: 1820mm W x 750mm D x 720mm H