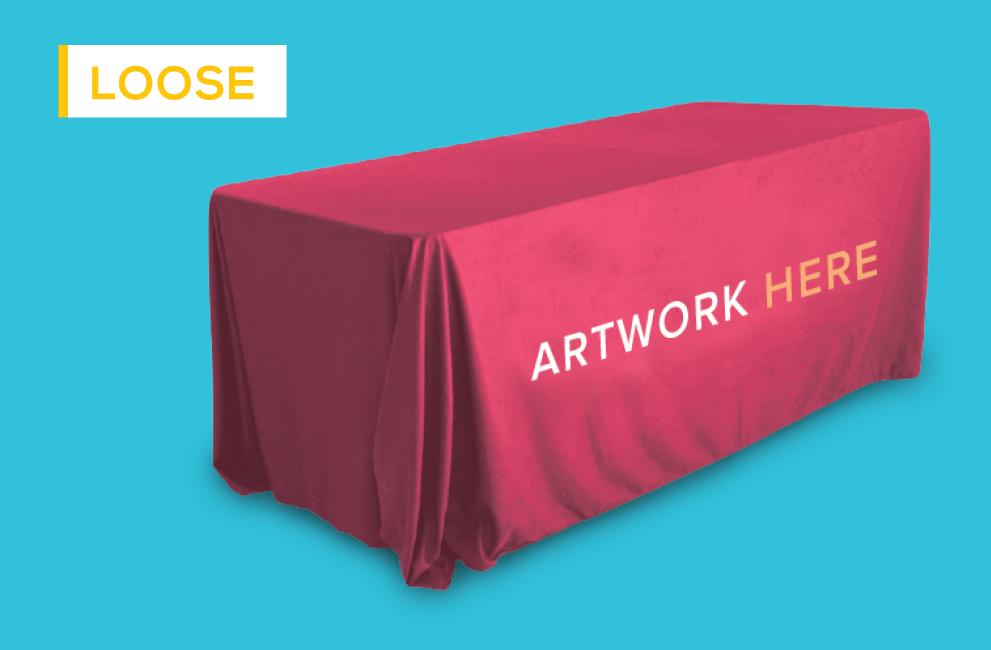

## 6ft - 4 Sided Loose Table Throw

To fit standard (x) foot trestle table size as follows: 6 foot: 1820mm W x 750mm D x 720mm H