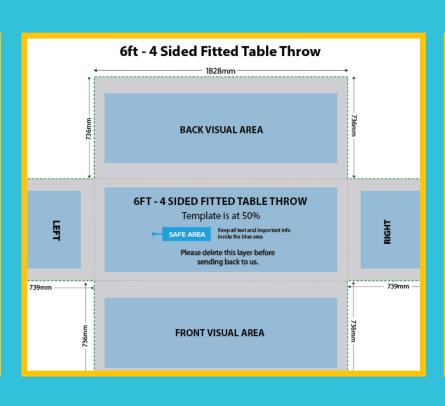

#### PRODUCT SPECIFICS:

- No bleed required
- Template is at 50%
- Use of vector image recommended

Fitted page 3

Stretched page 4

## 6ft - 4 Sided Fitted Table Throw

To fit standard (x) foot trestle table size as follows: 6 foot: 1820mm W x 750mm D x 720mm H