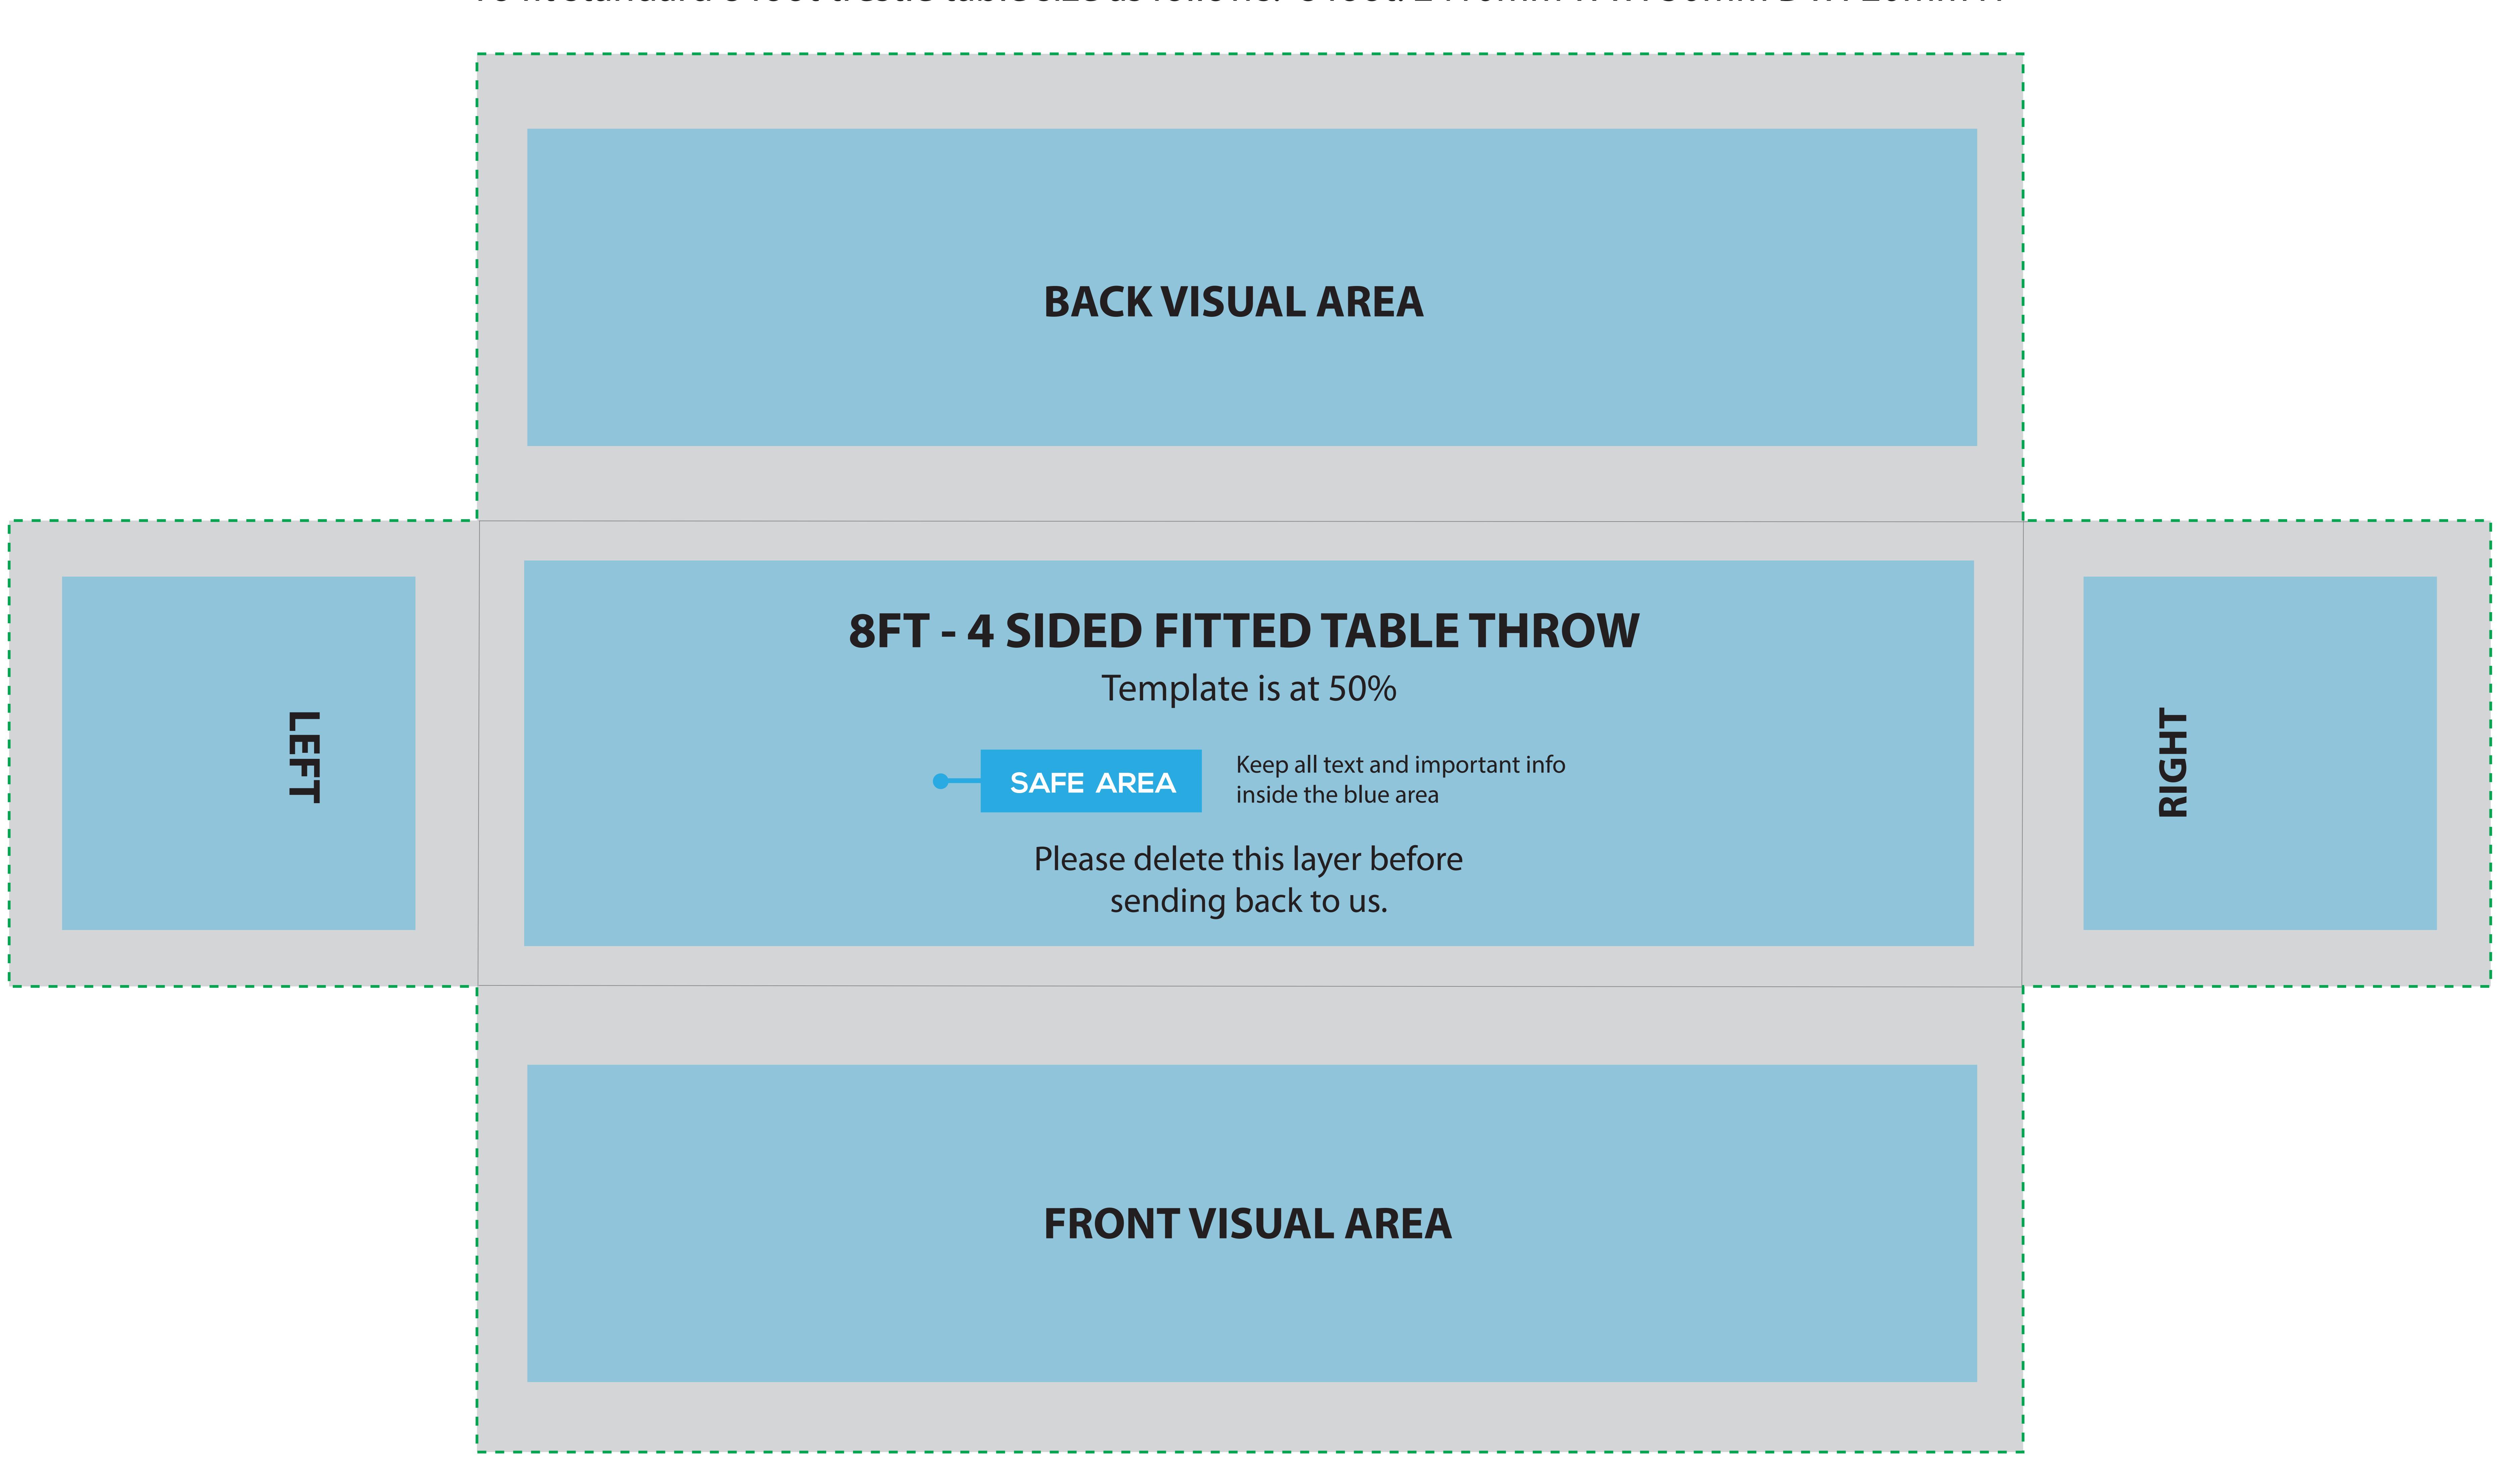

## 8ft - 4 Sided Fitted Table Throw

To fit standard 8 foot trestle table size as follows: 8 foot: 2410mm W x 750mm D x 720mm H