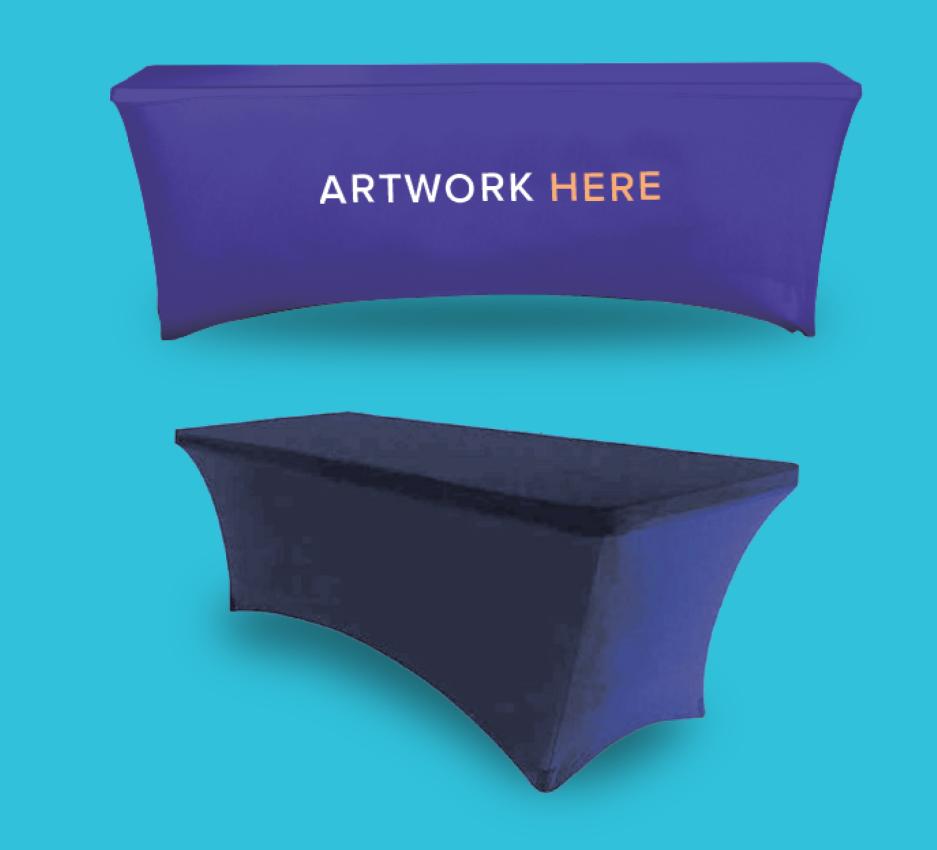

### 8ft - 4 Sided Stretched Table Throw

To fit standard 8 foot trestle table size as follows: 8 foot: 2410mm W x 750mm D x 720mm H