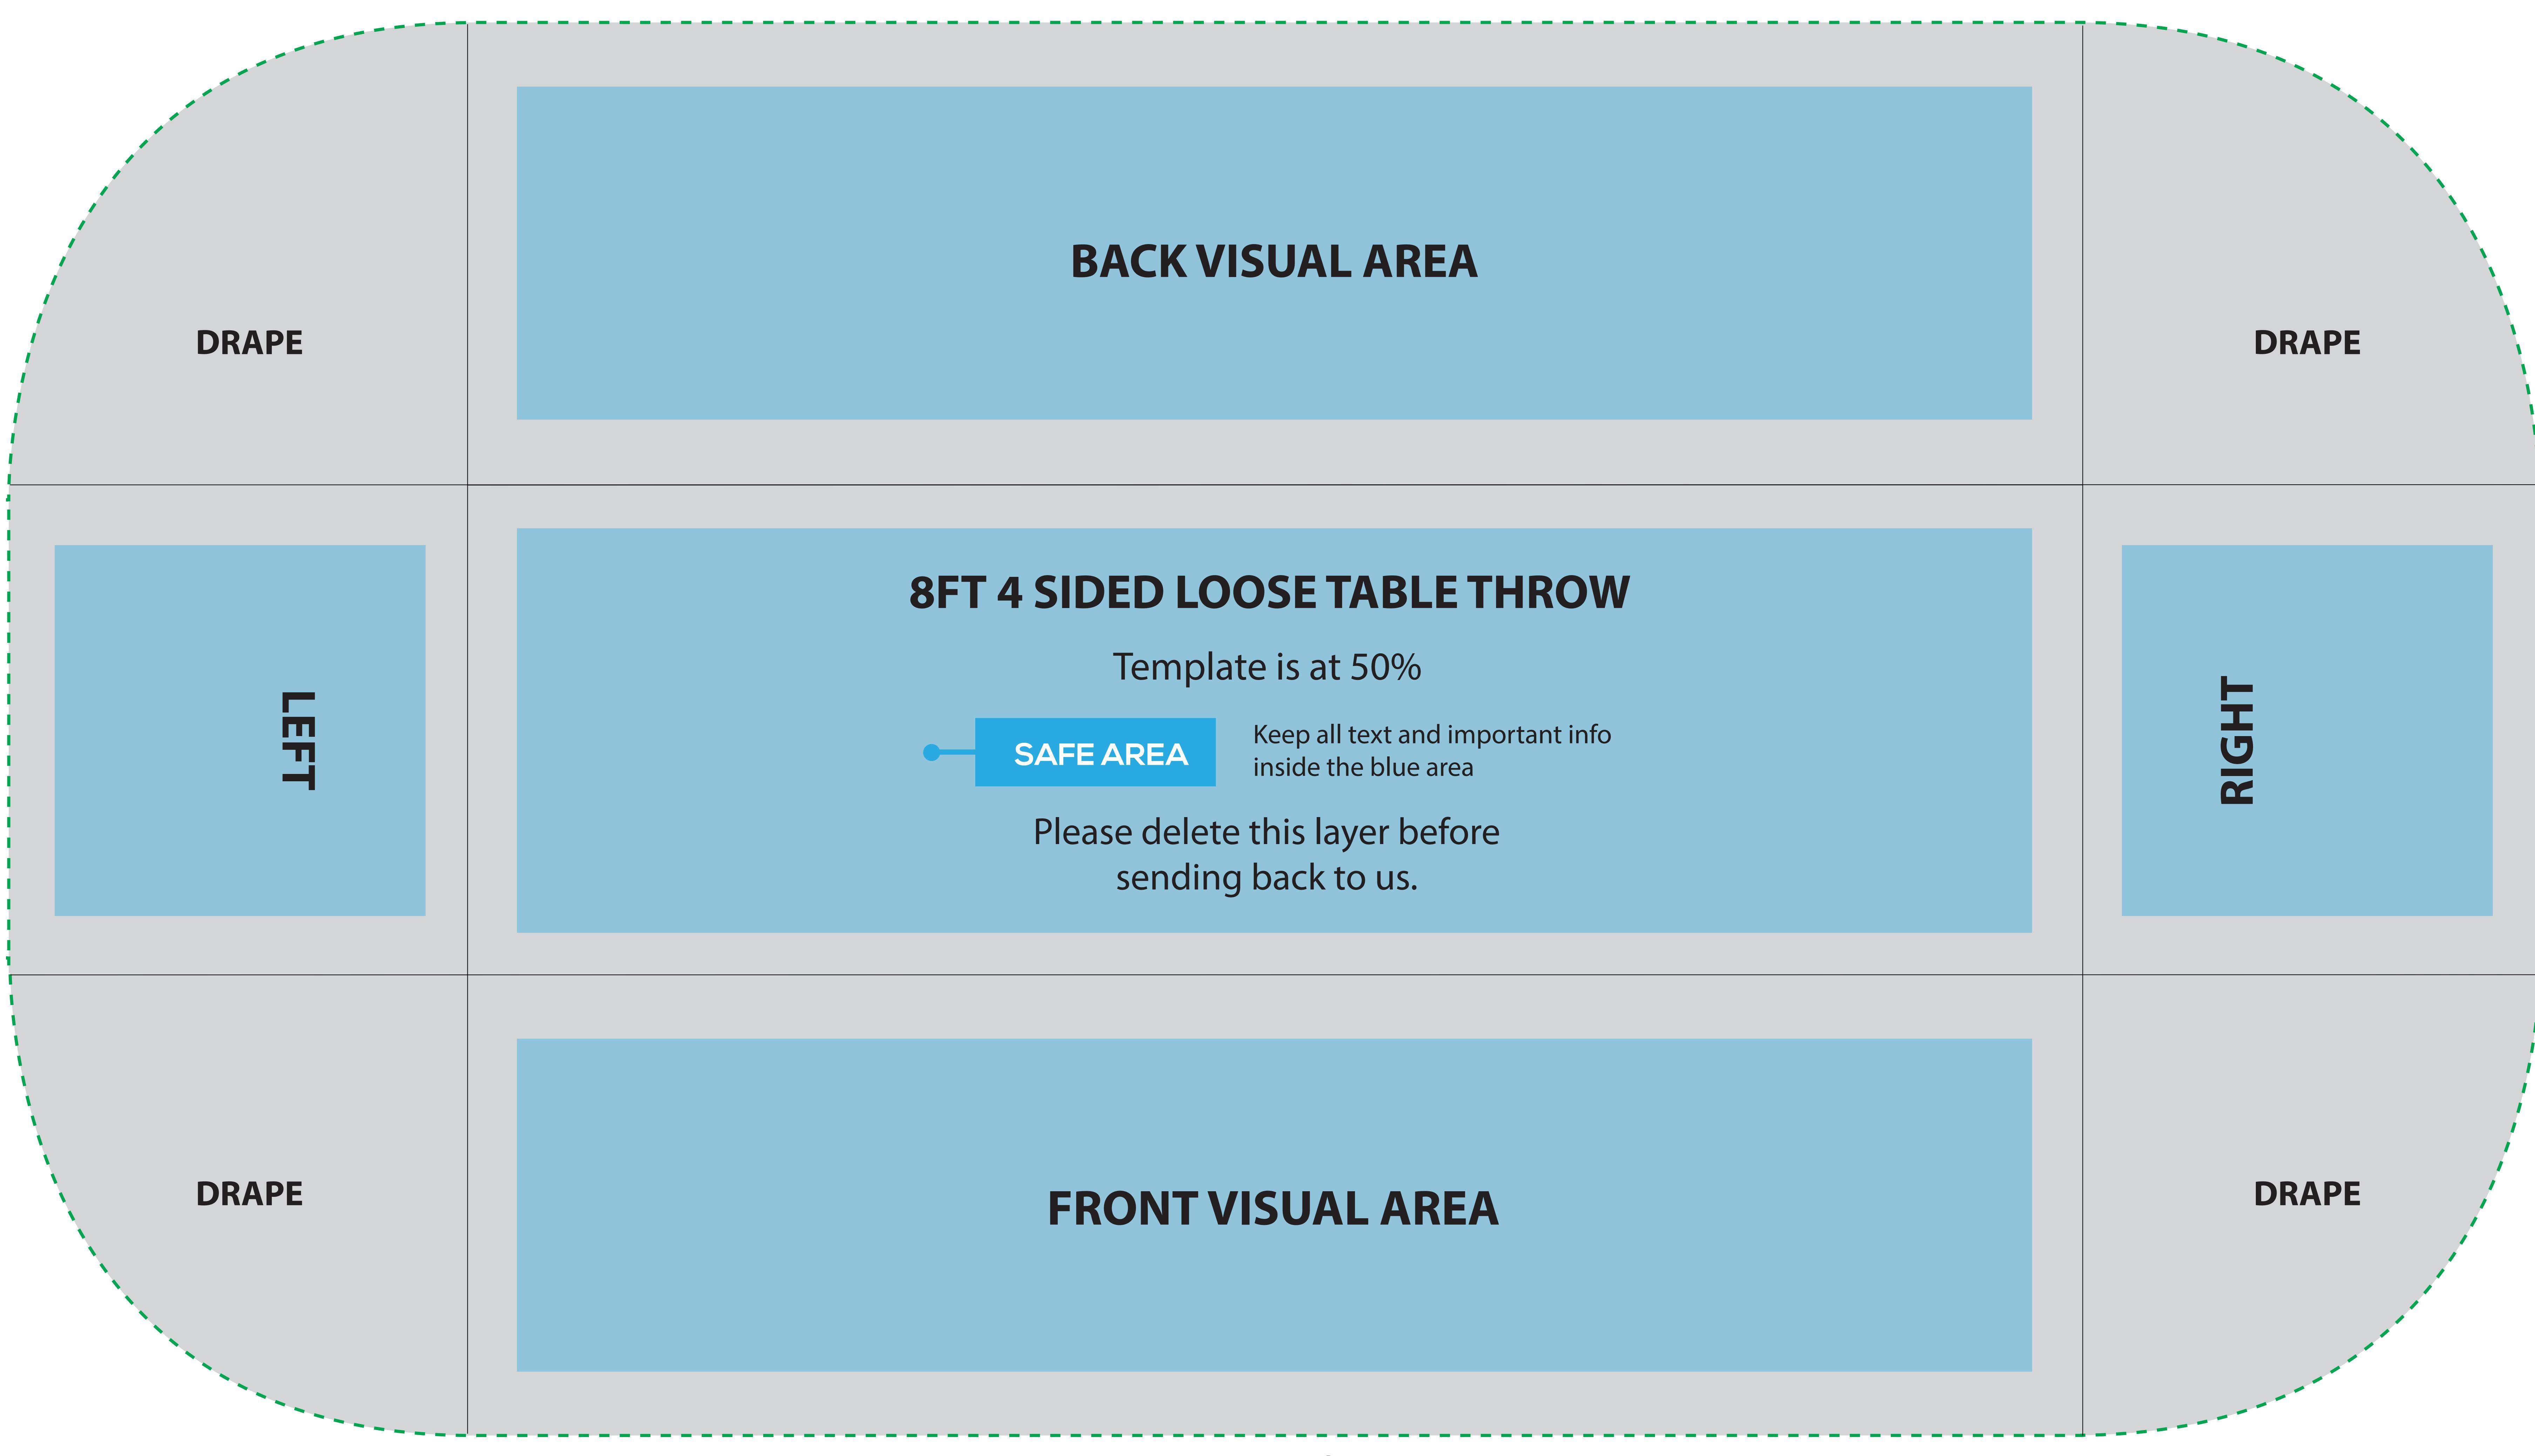

### 8ft - 4 Sided Loose Table Throw

To fit standard 8 foot trestle table size as follows: 8 foot: 2410mm W x 750mm D x 720mm H