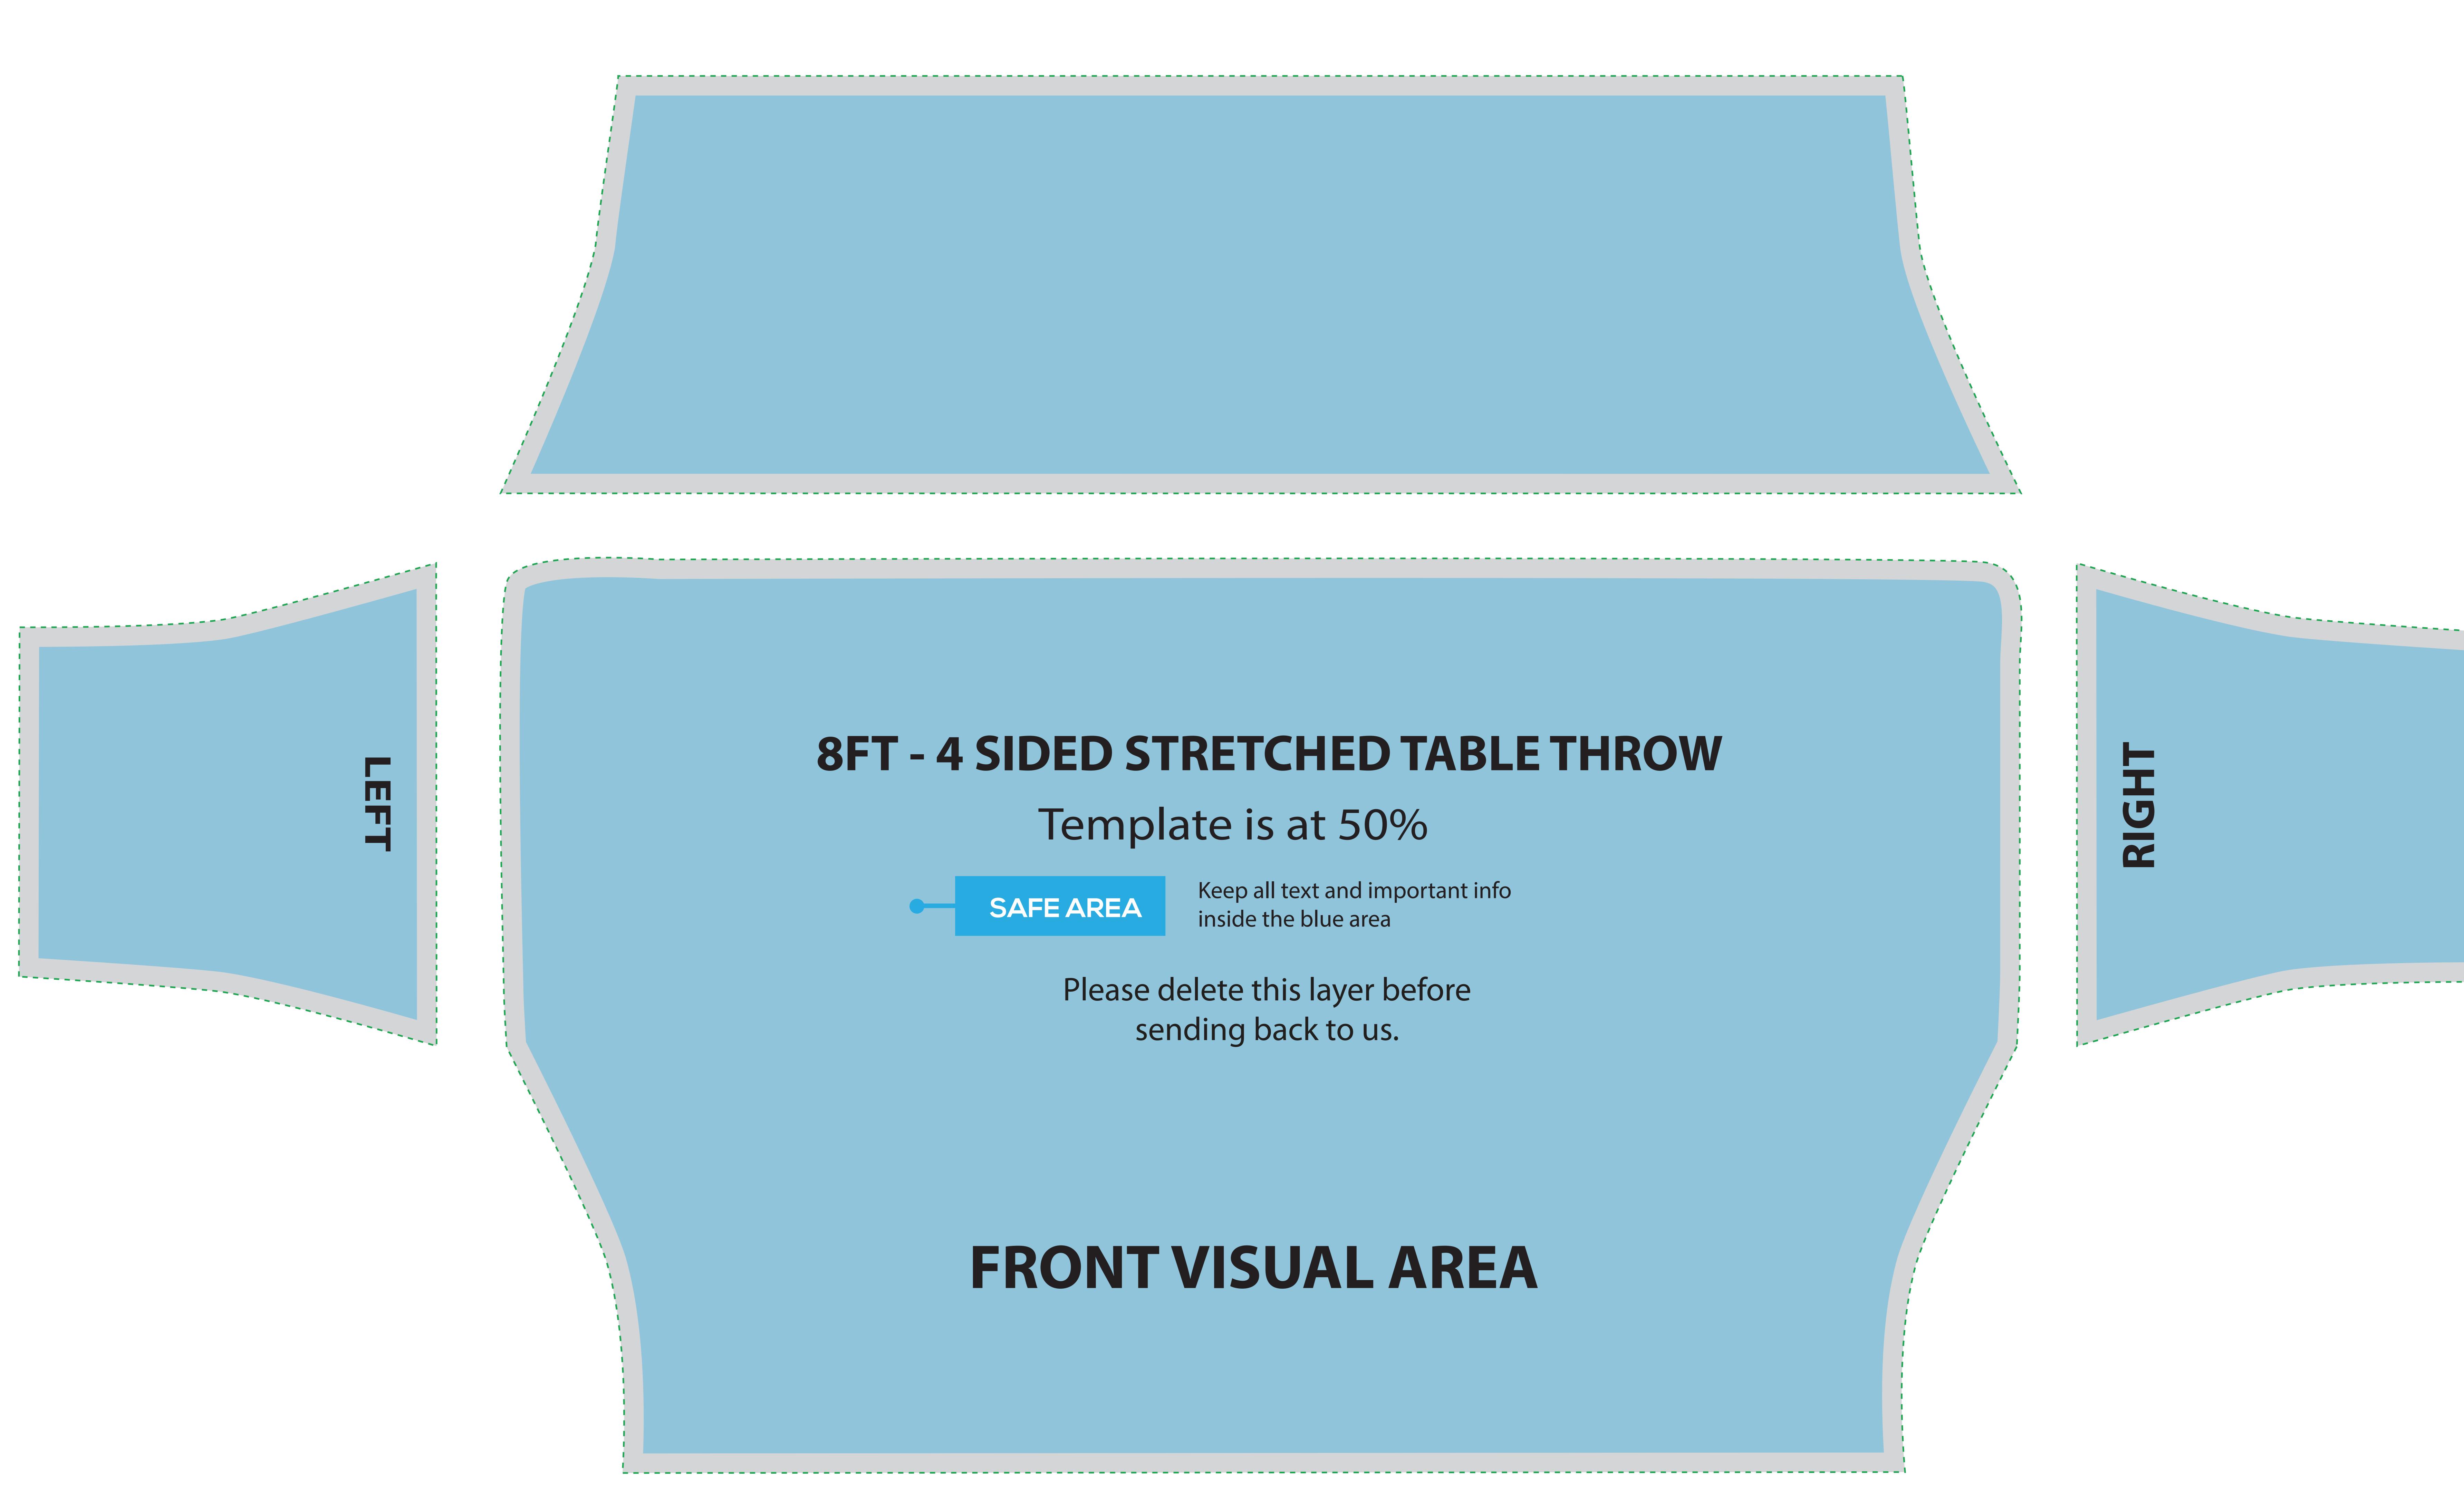

### 8ft - 4 Sided Stretched Table Throw

To fit standard 8 foot trestle table size as follows: 8 foot: 2410mm W x 750mm D x 720mm H