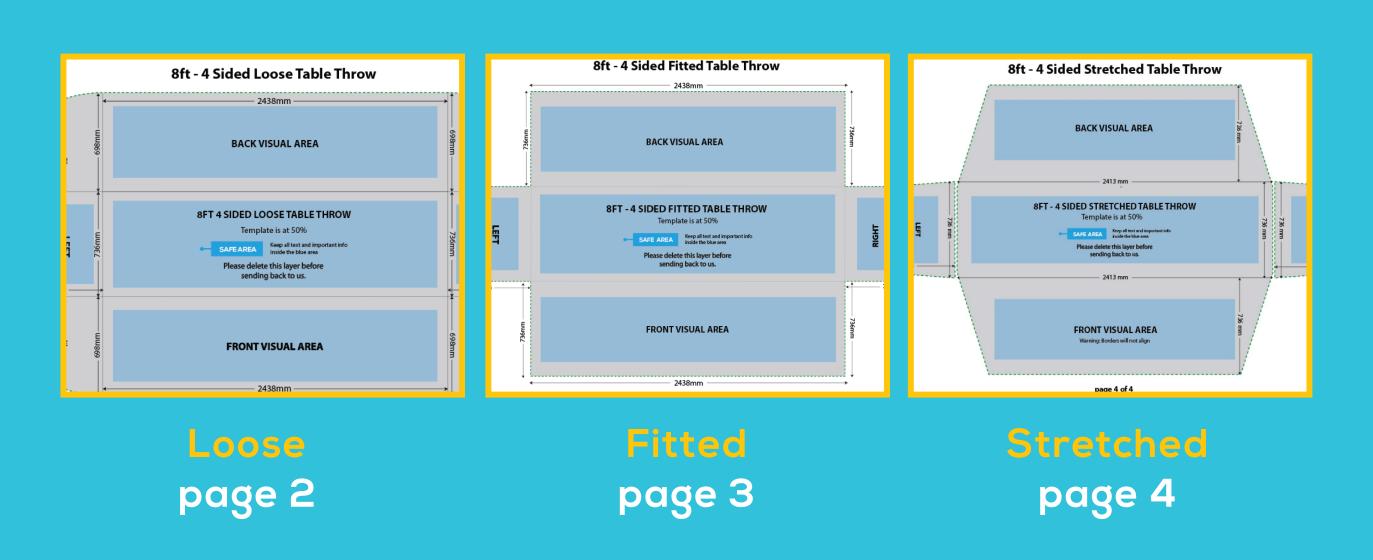

### 8ft - 4 SIDED TABLE THROW

8ft - 4 sided (loose, fitted, stretched)

#### PRODUCT SPECIFICS:

- No bleed required
- Template is at 50%
- Use of vector image recommended

### 8ft - 4 Sided Loose Table Throw

To fit standard 8 foot trestle table size as follows: 8 foot: 2410mm W x 750mm D x 720mm H

## 8ft - 4 Sided Fitted Table Throw

To fit standard 8 foot trestle table size as follows: 8 foot: 2410mm W x 750mm D x 720mm H

### 8ft - 4 Sided Stretched Table Throw

To fit standard 8 foot trestle table size as follows: 8 foot: 2410mm W x 750mm D x 720mm H