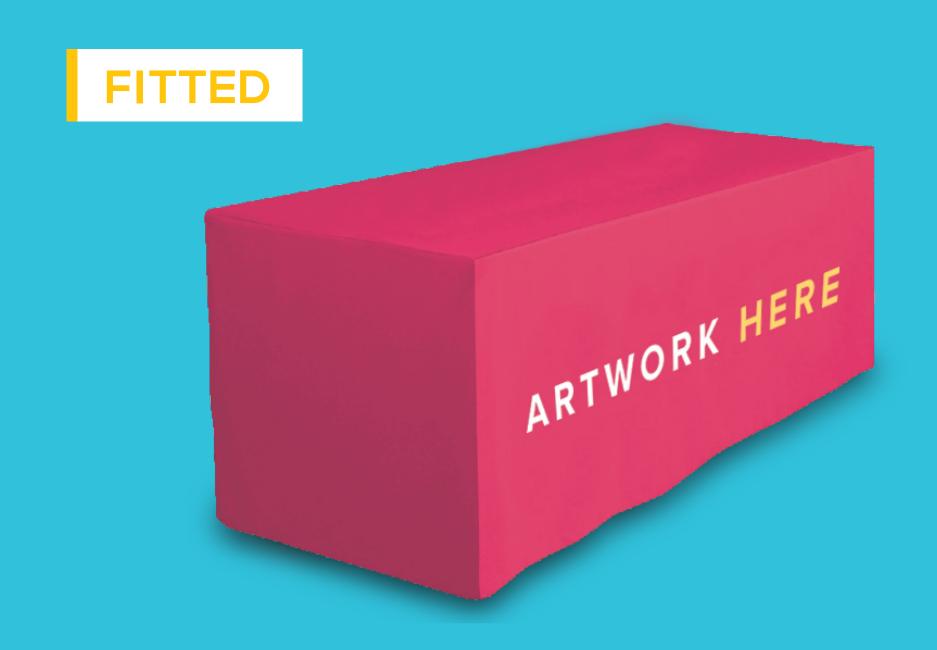

## 8ft - 4 Sided Fitted Table Throw

To fit standard 8 foot trestle table size as follows: 8 foot: 2410mm W x 750mm D x 720mm H