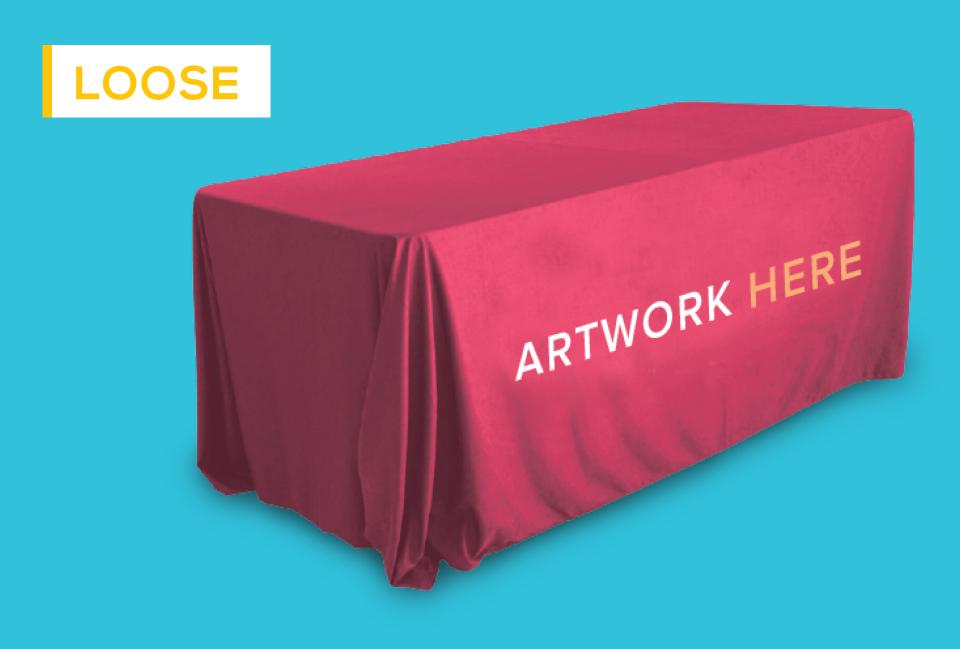

### 8ft - 4 Sided Loose Table Throw

To fit standard 8 foot trestle table size as follows: 8 foot: 2410mm W x 750mm D x 720mm H