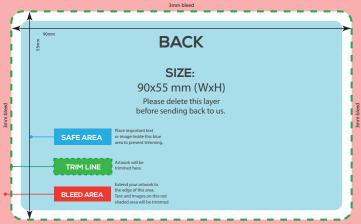

## **PVC RANGE**

Standard Business Card (90x55mm)

#### **PRODUCT SPECIFICS:**

- Artwork size: 90mm x 55mm (WxH)
- Total size with bleed: 96mm x 61mm (WxH)
- Use of vector image recommended
- 3mm bleed requirement

#### WHAT IS BLEED?

When designing for print it is important to remember that it can be difficult to trim a job right on the edge of a design. In order to achieve the best result possible, you will need to extend your design past the trim lines, so the design can easily be cut down to size. The area that extends past your trim lines is called 'bleed'. In order to get the best results when designing for print, it's important to ensure your artwork always extends past the trim lines.

3mm bleed

3mm bleed