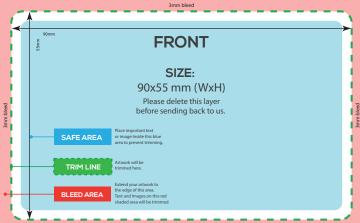

## **PVC RANGE**

Standard Business Card (90x55mm)

#### **PRODUCT SPECIFICS:**

- Artwork size: 90mm x 55mm (WxH)
- Total size with bleed: 96mm x 61mm (WxH)
- Use of vector image recommended
- 3mm bleed requirement

#### WHAT IS BLEED?

When designing for print it is important to remember that it can be difficult to trim a job right on the edge of a design. In order to achieve the best result possible, you will need to extend your design past the trim lines, so the design can easily be cut down to size. The area that extends past your trim lines is called 'bleed'. In order to get the best results when designing for print, it's important to ensure your artwork always extends past the trim lines.

3mm bleed

3mm bleed