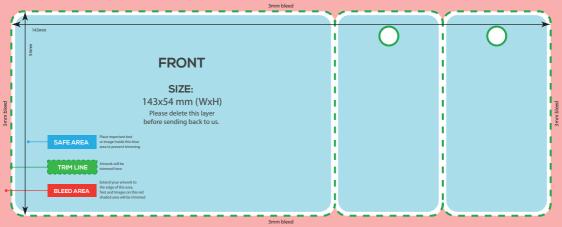

## WHAT IS BLEED?

When designing for print it is important to remember that it can be difficult to trim a job right on the edge of a design. In order to achieve the best result possible, you will need to extend your design past the trim lines, so the design can easily be cut down to size. The area that extends past your trim lines is called 'bleed'. In order to get the best results when designing for print, it's important to ensure your artwork always extends past the trim lines.

### **PRODUCT SPECIFICS:**

- Artwork size: 143mm x 54mm (WxH)
- Total size with bleed: 149mm x 60mm (WxH)
- Use of vector image recommended
- 3mm bleed requirement
- PROOF REQUIRED: as well as your press ready artwork you must also upload a proof of the die line laid over the top of your artwork that acts as a positional proof.