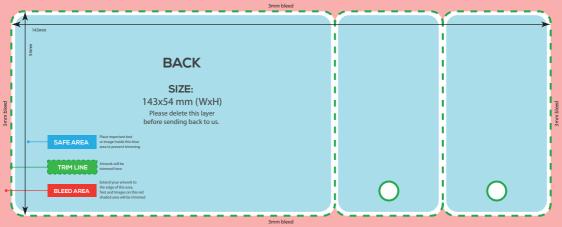

## WHAT IS BLEED?

When designing for print it is important to remember that it can be difficult to trim a job right on the edge of a design. In order to achieve the best result possible, you will need to extend your design past the trim lines, so the design can easily be cut down to size. The area that extends past your trim lines is called 'bleed'. In order to get the best results when designing for print, it's important to ensure your artwork always extends past the trim lines.

### **PRODUCT SPECIFICS:**

- Artwork size: 143mm x 54mm (WxH)
- Total size with bleed: 149mm x 60mm (WxH)
- Use of vector image recommended
- 3mm bleed requirement
- PROOF REQUIRED: as well as your press ready artwork you must also upload a proof of the die line laid over the top of your artwork that acts as a positional proof.