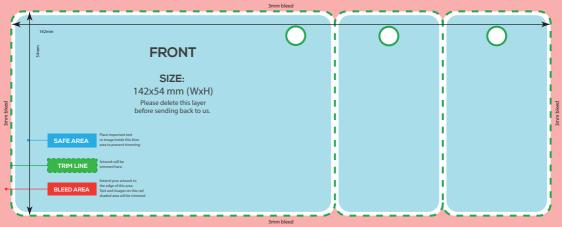

### WHAT IS BLEED?

When designing for print it is important to remember that it can be difficult to trim a job right on the edge of a design. In order to achieve the best result possible, you will need to extend your design past the trim lines, so the design can easily be cut down to size. The area that extends past your trim lines is called 'bleed'. In order to get the best results when designing for print, it's important to ensure your artwork always extends past the trim lines.

#### **PRODUCT SPECIFICS:**

- Artwork size: 142mm x 54mm (WxH)
- Total size with bleed: 148mm x 60mm (WxH)
- Use of vector image recommended
- 3mm bleed requirement
- PROOF REQUIRED: as well as your press ready artwork you must also upload a proof of the die line laid over the top of your artwork that acts as a positional proof.